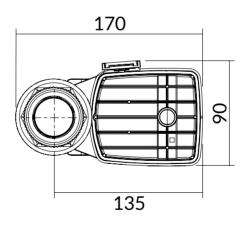

## **Dimensional Data**

#### **Features**

- Suitable for low level use
- 6/7/9 litre convertible allowing flush to be configured to individual cistern requirements
- 1½" (38mm) BSP outlet
- Available in 5 different sizes: 7½" (191mm), 8" (203mm), 8½" (216mm), 9" (229mm) & 9½" (241mm)
- Can be used with a variety of different levers
- WRAS approved