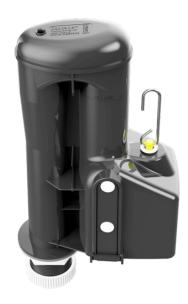

# **CASCADE+**

One Piece Syphon

### **Applications**

The most compact one piece syphon that delivers the best flushing performance available. Suitable for use in most low level lever operated cisterns

#### **Features**

- Suitable for low level use
- 6/7/9 litre convertible allowing flush to be configured to individual cistern requirements
- 1½" (38mm) BSP outlet
- Available in 5 different sizes: 7½" (191mm), 8" (203mm), 8½" (216mm), 9" (229mm) & 9½" (241mm)
- Can be used with a variety of different levers
- WRAS approved