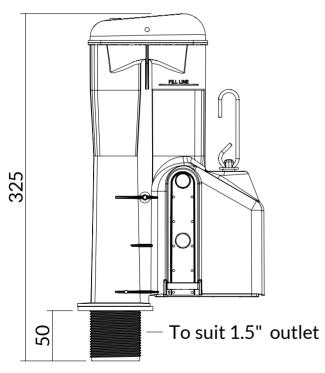

## **Dimensional Data**

## **Technical Data**

Outlet
Flush Adjustment
Sizes

1½" (38mm) 6/7/9 litre 7½" (191mm) - 9½" (241mm) in ½" increments

#### **Features**

- Suitable for low level use
- 6/7/9 litre convertible allowing flush to be configured to individual cistern requirements
- 1½" (38mm) BSP outlet
- Available in 5 different sizes: 7½" (191mm), 8" (203mm), 8½" (216mm), 9" (229mm) & 9½" (241mm)
- Can be used with a variety of different levers
- WRAS approved