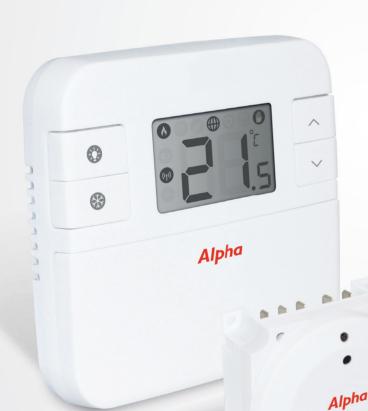

# **ALPHA CONNECT**

# Control your heating from anywhere

with the Alpha Connect app (available on iOS and Android).

# Key features:

- + Boiler Plus compliant
- + Wireless communication
- + Geolocation fencing
- + Optimised start
- + Local or remote control
- + Backlit LCD display
- + Anti-frost function
- + Holiday mode
- + Sleep mode
- + Auto pairing
- + Temperature range 5 35°C