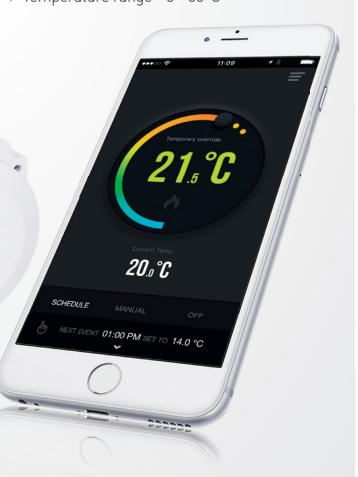

# **ALPHA CONNECT**

# Control your heating from anywhere

with the Alpha Connect app (available on iOS and Android).

# Key features:

- + Boiler Plus compliant
- + Wireless communication
- + Geolocation fencing
- + Optimised start
- + Local or remote control
- + Backlit LCD display
- + Anti-frost function
- + Holiday mode
- + Sleep mode
- + Auto pairing
- + Temperature range 5 35°C