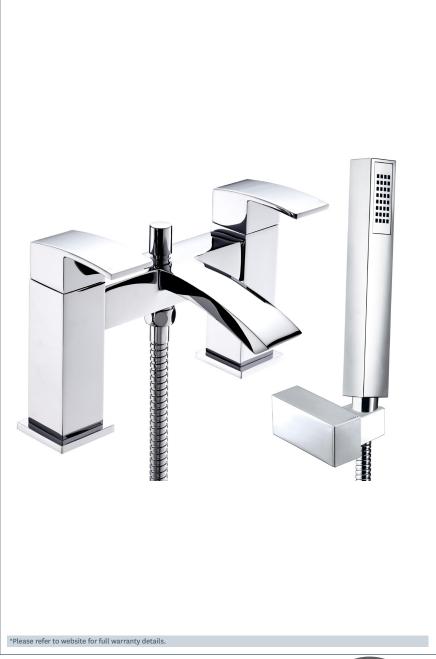

## Swoop Mk2

**Swoop MK2 Deck Mounted Bath Shower Mixer** 

Product Code: SWO2106
Einish: Chrome

## **Features**

Construction: Brass & ABS

Valve/Cartridge type: Ceramic Cartridge

Supply: Suitable for high pressure only

Working Pressures: 0.5 - 5.0 bar

Inlet connections: 3/4" BSP

- · 1/4 turn ceramic handles ensure a smooth operation
- · Comes complete with single mode shower kit and wall bracket
- · Single mode handset
- · Products which are easy to use by all the family