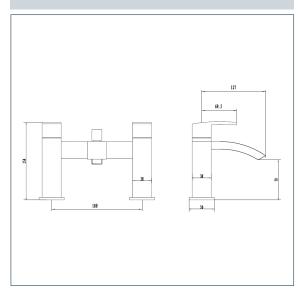

## Swoop Mk2

**Swoop MK2 Deck Mounted Bath Shower Mixer** 

Product Code: SWO2106
Einish: Chrome

## **Features**

Construction: Brass & ABS

Valve/Cartridge type: Ceramic Cartridge

Supply: Suitable for high pressure only

Working Pressures: 0.5 - 5.0 bar

Inlet connections: 3/4" BSP

- · 1/4 turn ceramic handles ensure a smooth operation
- · Comes complete with single mode shower kit and wall bracket
- · Single mode handset
- · Products which are easy to use by all the family