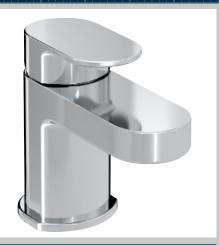

## FRENZY Tap Range Frenzy Basin Mixer Chrome

#### Features:

- Long life ceramic cartridge for added durability and ease of use
- Metal fixing nut for added durability
- Flexible tails included
- Includes clicker waste