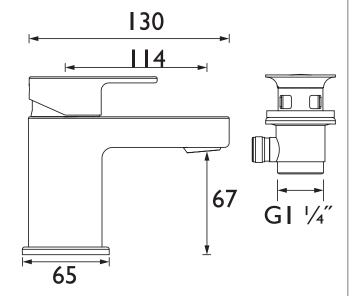

#### Dimensions (measurements in mm)

| Flow Rates (I/min)    |     |     |   |   |   |   |  |  |
|-----------------------|-----|-----|---|---|---|---|--|--|
| System Pressure (bar) | 0.3 | 0.5 | 1 | 2 | 3 | 5 |  |  |
| FRZ BAS C             | 5   | 5   | 5 | 5 | 5 | 5 |  |  |