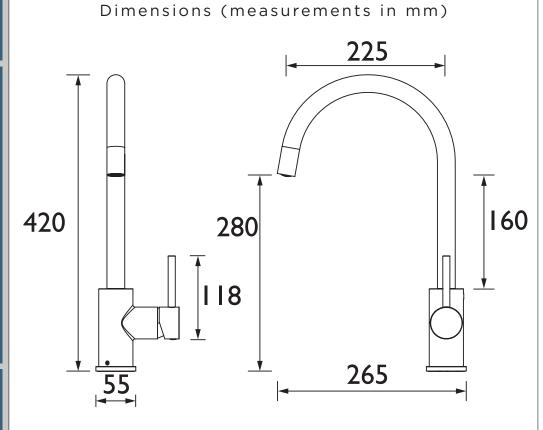

|  |  |  |  |
| Number of Tap Holes:              | 1                                 |  |  |  |  |
| Valve/Cartridge Type:             | 35mm Cartridge                    |  |  |  |  |
| Plumbing System Requirements:     | Suitable for all plumbing systems |  |  |  |  |
| Minimum Dynamic Pressure:         | 0.3 Bar                           |  |  |  |  |
| Maximum Dynamic Pressure:         | 5.0 Bar                           |  |  |  |  |
| Maximum Hot Water Temperature: °C | 60                                |  |  |  |  |
| Maximum Static Pressure: (bar)    | 10                                |  |  |  |  |
| Flow Type:                        | Single Flow                       |  |  |  |  |
| Isolation Included:               | Yes                               |  |  |  |  |



| Flow Rates (I/min)    |     |     |    |      |      |      |  |
|-----------------------|-----|-----|----|------|------|------|--|
| System Pressure (bar) | 0.3 | 0.5 | 1  | 2    | 3    | 5    |  |
| PST EFSNK C           | 7.7 | 9.9 | 14 | 19.8 | 24.3 | 31.4 |  |

TECHNICAL DATA SHEET



BRISTAN