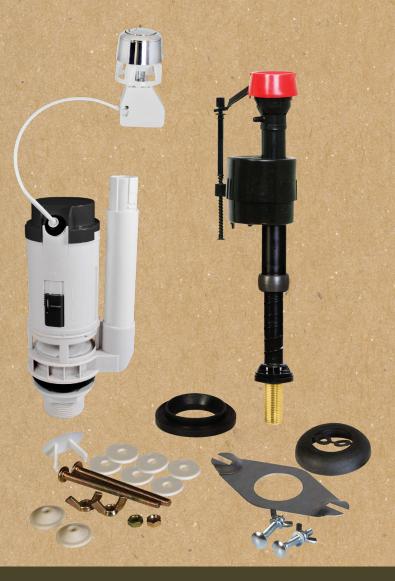

## FLUIDMASTER PROCEDO 2 UNIVERSAL CISTERN PACK

## **FEATURES & BENEFITS**

Top, Front or Side mounted Dual Flush button

350mm length cable

Easy adjustable overflow

Water saving Dual Flush Valve with easy to adjust full & reduced flushes

Fits both 1.5" & 2" flush outlets

Fully height adjustable fill valve (9-14 inches) with brass shank, quiet refill and narrow slim-line profile

Stainless steel through bolt set

2" flush outlet converter

Coupling kit that fits most close coupled toilet cisterns