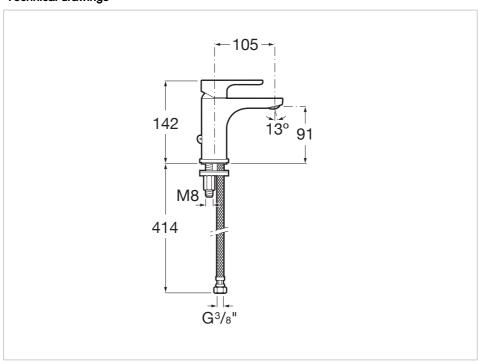

L20 Ref. 5A3J09C00



Simply contemporary. This is a faucet collection, whose simple, contemporary and intuitive lines make it a perfect fit for any bathroom space. L20 forms part of Roca's innovative faucet collections that turn on frontally with cold water. This Roca faucet collection that gives you maximum comfort and minimum water and energy consumption thanks to its innovative technology.

## Basin mixer with chain connector, Cold Start, XL handle

Aerator type: Coin slot Application: Basin

Cold water starts in the central position to save

energy

Finish: Chrome

Flexible supply hoses included Flow rate (I/min - 3 bar): 5 Installation type: Deck-mounted Type of cartridge: Ceramic Disc Water and energy-saving With chain connector





## **Technical drawings**