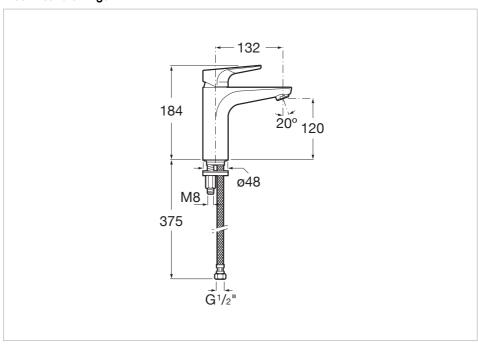

Atlas Ref. 5A3990C0R



This faucet collection, which stands out for its elegance and versatility, includes flow limiters to 5 litres per minute as well as the Cold Start technology that guarantee greater water and energy savings. Also, with the aim of providing more comfort, the shower mixer can be equipped with a clip-on shelf, allowing you to have your showering essentials close to hand.

## Smooth body medium-height basin mixer, Cold Start

Aerator type: Integrated Application: Basin

Cold water starts in the central position to save

energy

Finish: Chrome

Flexible supply hoses included Flow rate (I/min - 3 bar): 5 Installation type: Deck-mounted Type of cartridge: Ceramic Disc Water and energy-saving

Water connection diameter: 1/2"





## **Technical drawings**