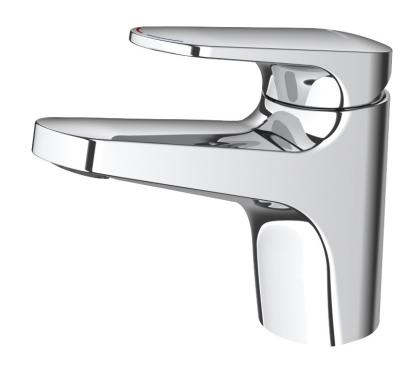

## KAHA MONO BASIN MIXER WITH SWIVEL BASE

**CONSTRUCTION**: Brass

**CARTRIDGE/VALVE TYPE:** Ceramic Cartridge **SUPPLY:** Suitable for all plumbing systems

INLET CONNECTIONS: 1/2" BSP
WORKING PRESSURES: 0.35 - 5.0 bar

OPERATION:

- Swivel spout
- · Slim stream aerator with directional swivel
- $\boldsymbol{\cdot}$  Optional base trim ring

KAHA 113 Chrome

Open Outlet Flow (Bar - l/min)

BAR 0.3 0.5 1.0 2.0 3.0 4.0 5.0

**SPOUT FLOW** 