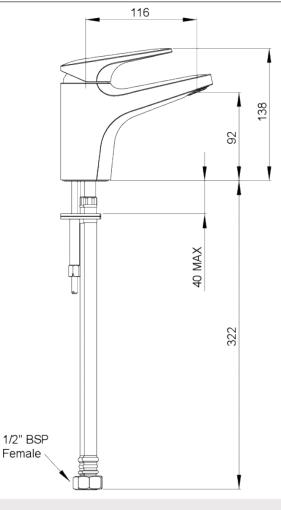

## KAHA MONO BASIN MIXER WITH SWIVEL BASE

**CONSTRUCTION**: Brass

**CARTRIDGE/VALVE TYPE:** Ceramic Cartridge **SUPPLY:** Suitable for all plumbing systems

INLET CONNECTIONS: 1/2" BSP
WORKING PRESSURES: 0.35 - 5.0 bar