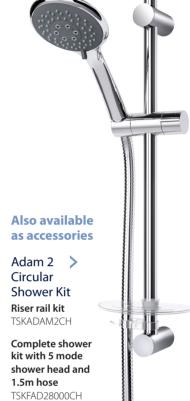

Eden Dual Contol **Diverter Thermostatic Mixer Shower** 

UNEDTHDCDIV Single outlet UNEDTHDCMX

| WRAS APPROVED PRODUCT                                     | Eden<br>Bar Mixer<br>UNEDTHBM | Eden<br>Bar Mixer<br>Diverter<br>UNEDTHBMDIV | Eden<br>Bath Shower<br>Mixer<br>UNEDTHBSM | Eden<br>Sequential<br>UNEDTHSQM | Eden<br>Concentric<br>UNEDTHCM | Eden Dual Control Diverter UNEDTHDCDIV | Eden Dual Control Single Outlet UNEDTHDCMX |
|-----------------------------------------------------------|-------------------------------|----------------------------------------------|-------------------------------------------|---------------------------------|--------------------------------|----------------------------------------|--------------------------------------------|
| Separate flow and temperature controls                    | $\Diamond$                    | $\bigcirc$                                   | $\bigcirc$                                |                                 | $\bigcirc$                     | $\bigcirc$                             | $\Diamond$                                 |
| Single control for on/off and temperature - constant flow |                               |                                              |                                           | $\bigcirc$                      |                                |                                        |                                            |
| Built in Installation                                     |                               |                                              |                                           | 2 in 1 solution                 | 2 in 1 solution                | $\bigcirc$                             | $\bigcirc$                                 |
| Exposed Installation                                      | $\bigcirc$                    | $\bigcirc$                                   | $\bigcirc$                                | 2 in 1 solution                 | 2 in 1 solution                |                                        |                                            |
| Diverter for two outlets                                  |                               | $\bigcirc$                                   |                                           |                                 |                                | $\bigcirc$                             |                                            |
| Push-Fit fast installation fixings                        | $\bigcirc$                    | $\bigcirc$                                   |                                           |                                 |                                |                                        |                                            |
| Select Mix & Match accessories for valve only             |                               |                                              |                                           |                                 |                                | $\Diamond$                             | $\Diamond$                                 |
| New Adam 2 circular kit                                   | $\bigcirc$                    |                                              |                                           | $\bigcirc$                      | $\bigcirc$                     |                                        |                                            |
| 5 spray pattern shower head                               | $\bigcirc$                    | $\bigcirc$                                   | $\bigcirc$                                | $\bigcirc$                      | $\bigcirc$                     |                                        |                                            |
| 1.5m Hose                                                 | 0                             | O                                            |                                           | 9                               | 9                              |                                        |                                            |