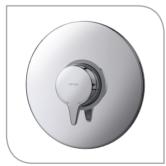

C Elegant Eden lever handle design

 Everything included for built in or exposed installations

O Available with new Circular Kit

○ New Mix & Match accessories on valve only showers

As part of Triton's Affordable Style range, the new Eden mixer range provides precise lever handle control, combined with high performance valves, for the ideal family shower experience.