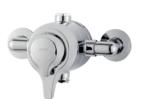

With riser rail, 2m hose and 5 mode shower head UNEDTHBSMRR

**Eden Thermostatic Sequential** Mixer Shower & Kit

UNEDTHSQM

2 in 1

Eden Thermostatic Concentric Mixer Shower & Kit

UNEDTHCM

Extended UNEDTHCMEXT ECOEDTHCM Eco