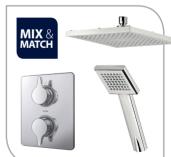

C Elegant Eden lever handle design

 Everything included for built in or exposed installations

O Available with new Circular Kit

○ New Mix & Match accessories on valve only showers

As part of Triton's Affordable Style range, the new Eden mixer range provides precise lever handle control, combined with high performance valves, for the ideal family shower experience.

With riser rail, 2m hose and 5 mode shower head UNEDTHBSMRR

**Eden Thermostatic Sequential** Mixer Shower & Kit

UNEDTHSQM

2 in 1

Eden Thermostatic Concentric Mixer Shower & Kit

UNEDTHCM

Extended UNEDTHCMEXT ECOEDTHCM Eco