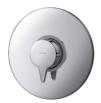

With riser rail, 2m hose and 5 mode shower head UNEDTHBSMRR

**Eden Thermostatic Sequential** Mixer Shower & Kit

UNEDTHSQM

2 in 1

Eden Thermostatic Concentric Mixer Shower & Kit

UNEDTHCM

Extended UNEDTHCMEXT ECOEDTHCM Eco