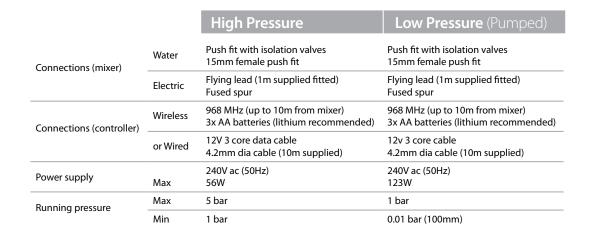

#### For all systems

There is a HOST digital mixer shower for every type of system including combi boilers. We have option for high or low pressure, so that means the HOST range is suitable for combi's, mains cylinders and gravity fed cylinders.

#### **HOST Mixer Box:**

- Digital mixer showers for every type of system including combi's
- · Choice of single or dual outlet models
- Silent running using a guiet motorised shuttle valve for temperature control
- Even the LP pumped version is silent running, using new digital brushless quiet motor technology
- · All water connections include push-fit fittings with isolation valves
- Flying lead supplied fitted