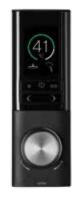

#### Easy to read display

The full text, full colour easy to read display confirms the selected preset at start up and shows temperature and flow settings. Perfect for bleary eyes first thing.

### **HOST Black Digital Shower Controller:**

- Wireless shower controller so you are free to position on the wall of your choice
- Splash proof IPX4 rated shower controller can be located anywhere
- Full text, full colour TFT digital display showing temperature & flow settings
- Three customisable presets to go straight to the preferred shower setting
- · Alternatively simply over-save settings using 16 temperature and 10 flow increments
- The shower controls are powered by 3x AA batteries (lithium recommended)
- · Alternatively, route a 10m low voltage cable (supplied)