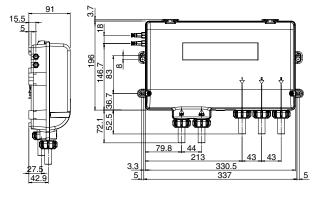

#### **HOST Mixer Box:**

- Digital mixer showers for every type of system including combi's
- · Choice of single or dual outlet models
- Silent running using a guiet motorised shuttle valve for temperature control
- Even the LP pumped version is silent running, using new digital brushless quiet motor technology
- · All water connections include push-fit fittings with isolation valves
- Flying lead supplied fitted

#### HOST Black Digital Shower Controller

HOST Mixer Box
(Multi outlet version shown here)

**HOST Remote Start/Stop** 

See www.tritonshowers.co.uk/digital