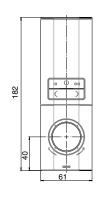

### **HOST Black Digital Shower Controller:**

- Wireless shower controller so you are free to position on the wall of your choice
- Splash proof IPX4 rated shower controller can be located anywhere
- Full text, full colour TFT digital display showing temperature & flow settings
- Three customisable presets to go straight to the preferred shower setting
- · Alternatively simply over-save settings using 16 temperature and 10 flow increments
- The shower controls are powered by 3x AA batteries (lithium recommended)
- · Alternatively, route a 10m low voltage cable (supplied)

#### HOST Black Digital Shower Controller

HOST Mixer Box
(Multi outlet version shown here)

**HOST Remote Start/Stop** 

See www.tritonshowers.co.uk/digital