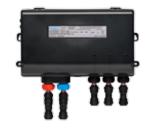

#### **HOST Mixer Box:**

- Digital mixer showers for every type of system including combi's
- · Choice of single or dual outlet models
- Silent running using a guiet motorised shuttle valve for temperature control
- Even the LP pumped version is silent running, using new digital brushless quiet motor technology
- · All water connections include push-fit fittings with isolation valves
- Flying lead supplied fitted

#### HOST Black Digital Shower Controller

HOST Mixer Box
(Multi outlet version shown here)

**HOST Remote Start/Stop** 

See www.tritonshowers.co.uk/digital