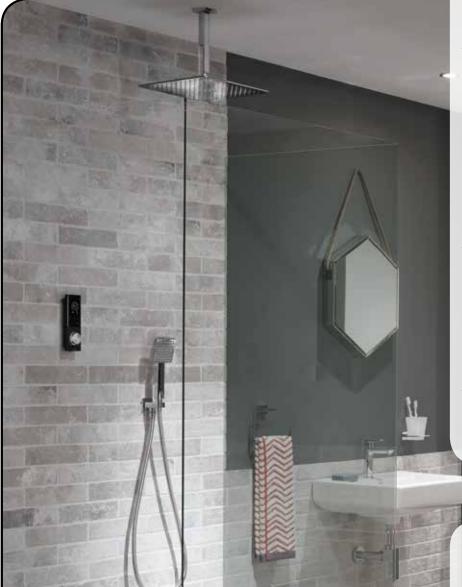

## **Shower Comfort**

The HOST digital mixer puts you fully in control of your showering experience with the following features.

#### Easy to read display

The full text, full colour easy to read display confirms the selected preset at start up and shows temperature and flow settings. Perfect for bleary eyes first thing.

#### Designer finish

Choose from three colour finishes and combine with your choice of Mix & Match accessories, or select from the popular All-in-One packs.

#### For all systems

There is a HOST digital mixer shower for every type of system including combi boilers. We have option for high or low pressure, so that means the HOST range is suitable for combi's, mains cylinders and gravity fed cylinders.

#### Refurb or upgrade

Wireless so you are free to position the splash proof shower controller anywhere in the bathroom (within 10 metres of the mixer box). Also, no wires make it easy to upgrade any existing digital mixer shower.