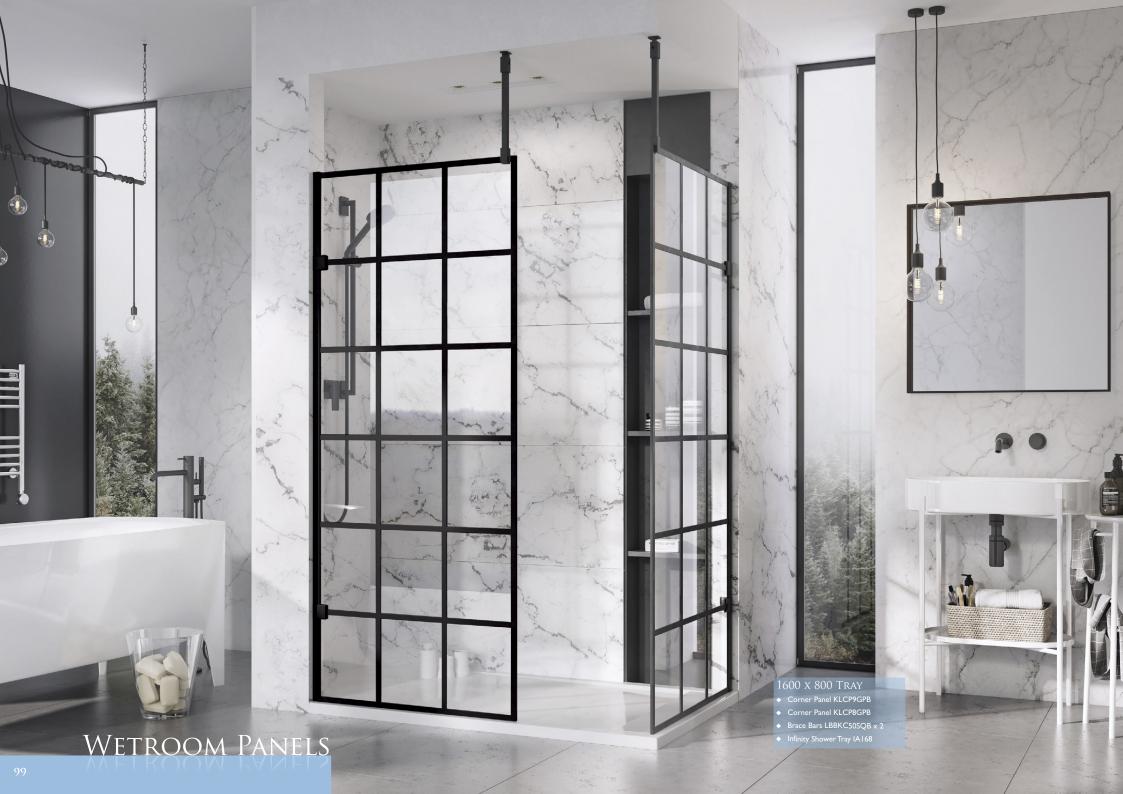

### WETROOM PANELS WITH MATT BLACK FINISH

## CORNER PANELS

| Code      | Size (mm) | Description                         | Adjustment | Cost    | Cost    |
|-----------|-----------|-------------------------------------|------------|---------|---------|
|           |           |                                     | (mm)       | ex VAT  | inc VAT |
| KLCP8GPB  | 757       | Black Grid Corner Panel             | ±7.5mm     | £499.10 | £598.92 |
| KLCP9GPB  | 857       | Black Grid Corner Panel             | ±7.5mm     | £531.65 | £637.98 |
| KLCP10GPB | 957       | Black Grid Corner Panel             | ±7.5mm     | £564.20 | £677.04 |
| KLCPIIGPB | 1057      | Black Grid Corner Panel             | ±7.5mm     | £596.75 | £716.10 |
| KLCP12GPB | 1157      | Black Grid Corner Panel             | ±7.5mm     | £629.30 | £755.16 |
| KLSPM3GPB | 243       | Black Grid Pivoting Deflector Panel |            | £296.14 | £355.37 |

Compatible Trays:PageRoman Infinity Trays121 - 122Roman Anti-Slip Trays123Roman Low Level Trays127 - 128Roman Shield System116 - 118

The Black Grid Wetroom Panel has been introduced to the Liberty Range with 10mm thick glass and a height of 2000mm. It features a matt black profile and a choice of square back to wall or ceiling bracing. The Black Grid Design printed glass leads the industrial look trend that is very current in bathroom design.

WETROOM PANELS