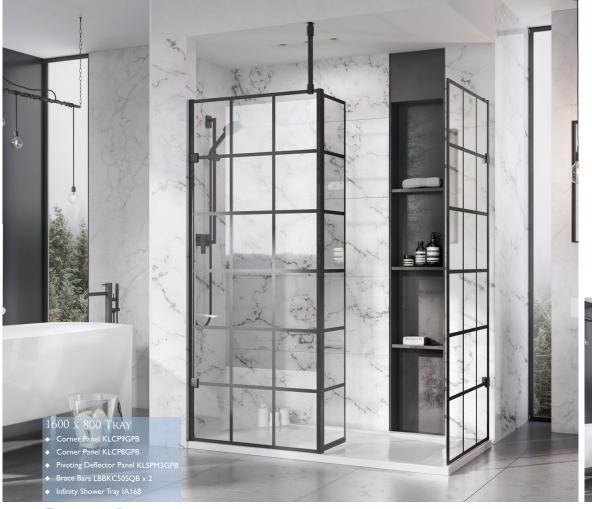

### WETROOM PANELS WITH MATT BLACK FINISH

## CORNER PANELS

| Code      | Size (mm) | Description                         | Adjustment | Cost    | Cost    |
|-----------|-----------|-------------------------------------|------------|---------|---------|
|           |           |                                     | (mm)       | ex VAT  | inc VAT |
| KLCP8GPB  | 757       | Black Grid Corner Panel             | ±7.5mm     | £499.10 | £598.92 |
| KLCP9GPB  | 857       | Black Grid Corner Panel             | ±7.5mm     | £531.65 | £637.98 |
| KLCP10GPB | 957       | Black Grid Corner Panel             | ±7.5mm     | £564.20 | £677.04 |
| KLCPIIGPB | 1057      | Black Grid Corner Panel             | ±7.5mm     | £596.75 | £716.10 |
| KLCP12GPB | 1157      | Black Grid Corner Panel             | ±7.5mm     | £629.30 | £755.16 |
| KLSPM3GPB | 243       | Black Grid Pivoting Deflector Panel |            | £296.14 | £355.37 |

Compatible Trays:PageRoman Infinity Trays121 - 122Roman Anti-Slip Trays123Roman Low Level Trays127 - 128Roman Shield System116 - 118

The Black Grid Wetroom Panel has been introduced to the Liberty Range with 10mm thick glass and a height of 2000mm. It features a matt black profile and a choice of square back to wall or ceiling bracing. The Black Grid Design printed glass leads the industrial look trend that is very current in bathroom design.