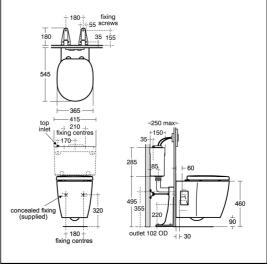

# **ILLUSTRATED**

E6090 Concept Freedom wall hung raised height WC pan
S3643 Conceala 2 cistern 4.5/3 or 4/2.6 litre dual flush valve side supply and internal overflow, alternative height plastic flushbends, no flushplate
E7917 Concept, seat and cover, slow close
E0060 Support frame with bolts for wall hung WC pans

#### **Special Notes**

E0060 support brackets secured to floor within the duct, WC fixed to support bracket with bolts supplied and bolts screwed to back wall with brackets. Joint sealed with waterproof sealant (not supplied).