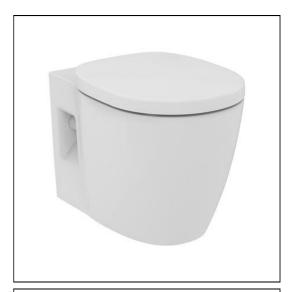

# Concept Freedom Wall Hung Raised Height WC Pan

# **ILLUSTRATED**

E6090 Concept Freedom wall hung raised height WC pan
S3643 Conceala 2 cistern 4.5/3 or 4/2.6 litre dual flush valve side supply and internal overflow, alternative height plastic flushbends, no flushplate
E7917 Concept, seat and cover, slow close
E0060 Support frame with bolts for wall hung WC pans