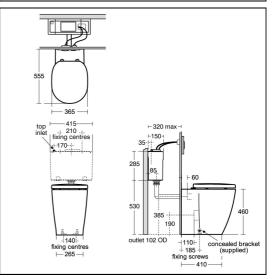

#### **Special Notes**

WC screwed to floor using concealed brackets (supplied). Joint to wall sealed with waterproof sealant (not supplied). The WC bowl should not be installed with a lever activated cistern fitted with syphon.