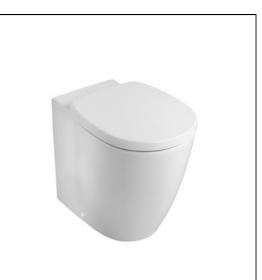

# Concept Freedom Back-to-wall Raised Height WC Pan

# ILLUSTRATED

| E6088 | Concept Freedom back-to-wall raised height WC pan           |
|-------|-------------------------------------------------------------|
| S3624 | Conceala 2 cistern 6/4 litre dual flush valve top inlet and |
|       | internal overflow, alternative height plastic flushbends    |
| E7917 | Concept, seat and cover, slow close                         |