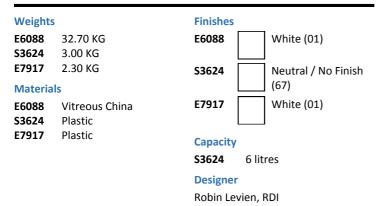

# ILLUSTRATED

| E6088 | Concept Freedom back-to-wall raised height WC pan           |
|-------|-------------------------------------------------------------|
| S3624 | Conceala 2 cistern 6/4 litre dual flush valve top inlet and |
|       | internal overflow, alternative height plastic flushbends    |
| E7917 | Concept, seat and cover, slow close                         |