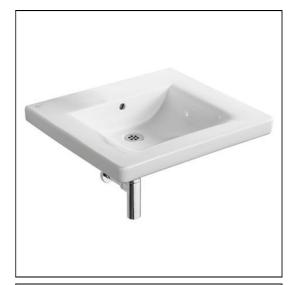

## **ILLUSTRATED**

**E5501** Concept Freedom 60cm accessible washbasin, no taphole

**E0157** Wall fixing set

**S7423** Contour 2 washbasin mixer wall mounted single control concealed, quarter turn ceramic disc operation, 230mm