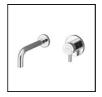

## **ILLUSTRATED**

**E5501** Concept Freedom 60cm accessible washbasin, no taphole

**E0157** Wall fixing set

**S7423** Contour 2 washbasin mixer wall mounted single control concealed, quarter turn ceramic disc operation, 230mm

projection spout with alternative aerator or flow straightener outlet, rigid copper tails integral combined

filter and regulating valves

E0079 Trap 1¼" Contemporary metal bottle, 75mm seal