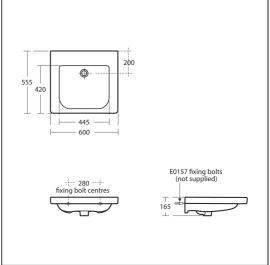

## **ILLUSTRATED**

**E5501** Concept Freedom 60cm accessible washbasin, no taphole

**E0157** Wall fixing set

**S7423** Contour 2 washbasin mixer wall mounted single control concealed, quarter turn ceramic disc operation, 230mm

### **ILLUSTRATED PRODUCT DETAILS**

| Weights   |                     | Finishes          |                     |
|-----------|---------------------|-------------------|---------------------|
| E5501     | 14.00 KG            | E5501             | White (01)          |
| E0157     | 0.16 KG             |                   |                     |
| S7423     | 1.00 KG             | E0157             | Neutral / No Finish |
| E0079     | 1.45 KG             |                   | (67)                |
| Materials |                     | S7423             | Chrome (AA)         |
| E5501     | Vitreous China      |                   |                     |
| E0157     | Metal               | E0079             | Chrome (AA)         |
| S7423     | Chrome Plated Brass |                   |                     |
| E0079     | Chrome Plated Metal | Designer          |                     |
|           |                     | Robin Levien, RDI |                     |