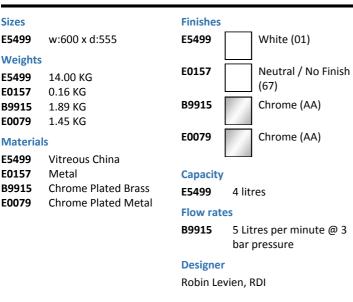

E0157

B9915

E0079

| E5499 | Concept Freedom 60cm accessible washbasin, one taphole |
|-------|--------------------------------------------------------|
| E0157 | Wall fixing set                                        |
| B9915 | Concept Blue washbasin mixer 1 hole with pop-up waste  |
| E0079 | Trap 1¼" Contemporary metal bottle, 75mm seal          |