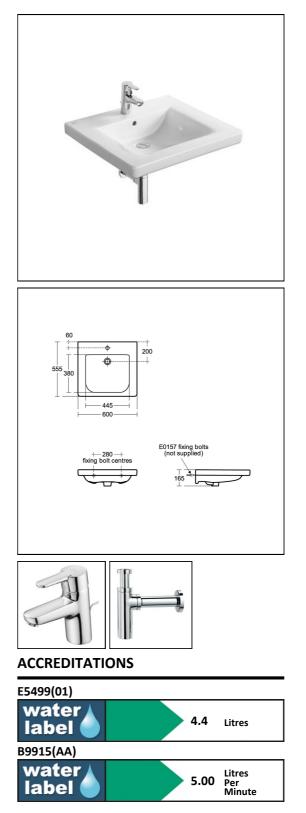

E0157

B9915

E0079

| E5499 | Concept Freedom 60cm accessible washbasin, one taphole |
|-------|--------------------------------------------------------|
| E0157 | Wall fixing set                                        |
| B9915 | Concept Blue washbasin mixer 1 hole with pop-up waste  |
| E0079 | Trap 1¼" Contemporary metal bottle, 75mm seal          |

### **Special Notes**

Suitable for use in public areas and Doc M. Satisfies DDA requirements. Washbasin wall mounted using E0157 rag bolts. Please refer to NBN 00-10 Part C sanitary ware assembly for installation heights in healthcare applications.