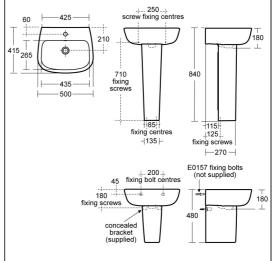

## **ILLUSTRATED PRODUCT DETAILS**

| Sizes                      |                                            | Finishes           |                               |                             |
|----------------------------|--------------------------------------------|--------------------|-------------------------------|-----------------------------|
| E1566                      | d:415                                      | E1566              |                               | White (01)                  |
| Weights<br>E1566<br>E1569  | 12.10 KG<br>8.36 KG                        | E1569              |                               | White (01)                  |
| E0070<br>B1811             | 0.20 KG<br>1.53 KG                         | E0070              |                               | Neutral / No Finish<br>(67) |
| S8910 0.20 KG<br>Materials |                                            | B1811              |                               | Chrome (AA)                 |
| E1566<br>E1569             | Vitreous China<br>Fine Fireclay            | S8910              |                               | Neutral / No Finish<br>(67) |
| E0070<br>B1811             | Chrome Plated Metal<br>Chrome Plated Brass | Flow rate<br>B1811 | es<br>5 Litres per minute @ 3 |                             |
| S8910                      | Plastic                                    | Decignor           | bar p                         | oressure                    |

#### **Special Notes**

Washbasin wall mounted using E0070 wall fixing set, with semi-pedestal screwed to wall or full pedestal mounted using 2 screws through the back of the basin (not supplied).