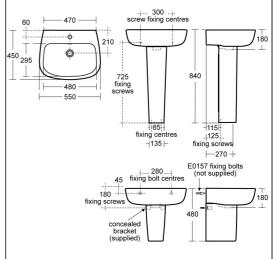

## **ILLUSTRATED PRODUCT DETAILS**

| Sizes          |                                 | Finishes   |                                       |            |
|----------------|---------------------------------|------------|---------------------------------------|------------|
| E1565          | d:450                           | E1565      | White (01)                            |            |
| Weights        |                                 | E1569      |                                       |            |
| E1565<br>E1569 | 14.32 KG<br>8.36 KG             |            |                                       |            |
| E0070<br>B1811 | 0.20 KG<br>1.53 KG              | E0070      | Neutral / No Fii<br>(67)              | nish       |
| S8910          | 0.20 KG                         | B1811      | Chrome (AA)                           |            |
| Materials      |                                 | S8910      | Neutral / No Fir                      | nish       |
| E1565<br>E1569 | Vitreous China<br>Fine Fireclay | 56510      | (67)                                  | non        |
| E0070          | Chrome Plated Metal             | Flow rates |                                       |            |
| B1811<br>S8910 | Chrome Plated Brass<br>Plastic  | B1811      | 5 Litres per minute @<br>bar pressure | <u>9</u> 3 |
|                |                                 | Designer   |                                       |            |

#### **Special Notes**

Washbasin wall mounted using E0070 wall fixing set, with semi-pedestal screwed to wall or full pedestal mounted using 2 screws through the back of the basin (not supplied).