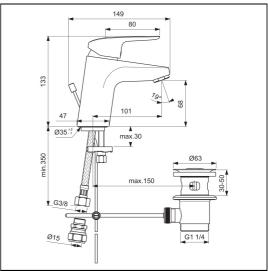

# **ILLUSTRATED PRODUCT DETAILS**

Weights

**B1811** 1.53 KG

**Materials** 

**B1811** Chrome Plated Brass

Finishes

B1811

Chrome (AA)