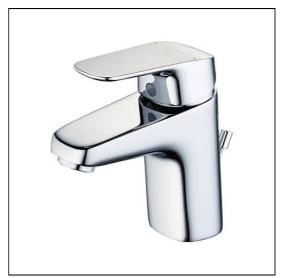

# Ceraflex Basin Mixer with pop up waste

# **ILLUSTRATED**

**B1811** Ceraflex basin mixer with pop up waste