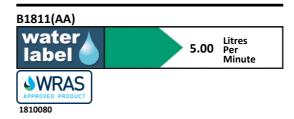

Flow rates

**B1811** 5 Litres per minute @ 3

bar pressure

Designer

Artefakt Industriekultur