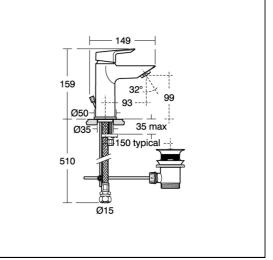

#### Special Notes

Suitable for balanced supplies. Inlets with flexible hoses and 15mm compression connections. Factory fitted 5 lpm flow regulator. Consideration should be given to safe hot water delivery and the use of an appropriate temperature reduction device such as A5900AA. Unregulated flow rate 4.7 litres per minute at 0.3 bar.