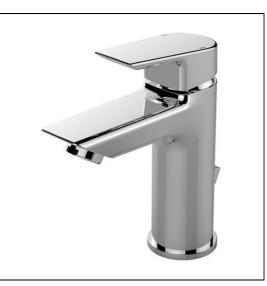

# Tesi Single Lever Basin Mixer, with Pop-Up Waste

## ILLUSTRATED

A6592 Tesi single lever basin mixer with pop-up waste and 5lpm eco flow regulator