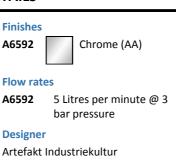

# ILLUSTRATED PRODUCT DETAILS

Weights

A6592 1.71 KG

Materials

A6592 Chrome Plated Metal

### Standards

BS EN817

#### Special Notes

Suitable for balanced supplies. Inlets with flexible hoses and 15mm compression connections. Factory fitted 5 lpm flow regulator. Consideration should be given to safe hot water delivery and the use of an appropriate temperature reduction device such as A5900AA. Unregulated flow rate 4.7 litres per minute at 0.3 bar.