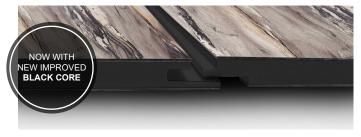

Tongue & groove profiles ensure a seamless look

Nuova Board is manufactured using a new synthetic and homogeneous black core which is impervious to water and represents a greener alternative to similar polymer based boards. Produced in Scotland to the highest standards, Nuova is backed by our comprehensive 10 year guarantee.