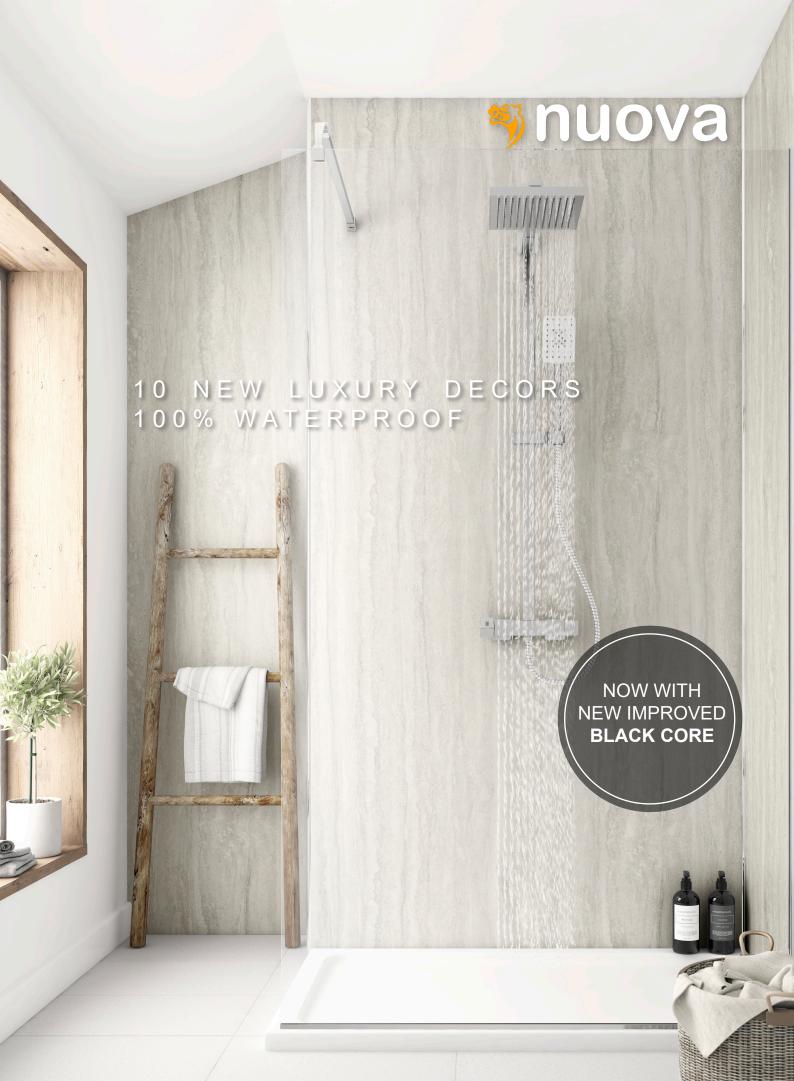

## ≫nuova 100% WATERPROOF WALL PANEL SYSTEM

Achieve a beautiful, seamless finish in your bathroom or shower room with our 100% waterproof solution, Nuova Board by Rearo. This contemporary new range will completely and quickly transform your interior with superb results.

Tongue & groove profiles ensure a seamless look

Nuova Board is manufactured using a new synthetic and homogeneous black core which is impervious to water and represents a greener alternative to similar polymer based boards. Produced in Scotland to the highest standards, Nuova is backed by our comprehensive 10 year guarantee.

Supplied as a complete wall lining system, Nuova comes with matching Topseal sealant and a range of extrusions for the perfect finish. Offering a 'straight over tiles' solution, Nuova is incredibly simple to install thanks to its tongue & groove profile. The entire collection is also available 'off the shelf' for your convenience.

Beautiful natural finishes create a simple and tranquil space.

Slate Sequoia