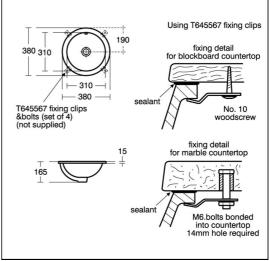

## **ILLUSTRATED PRODUCT DETAILS**

multi-purpose outlet

| Sizes                                       |                                                               | Finishes                                |                                                   |
|---------------------------------------------|---------------------------------------------------------------|-----------------------------------------|---------------------------------------------------|
| S2687                                       | w:400 x d:400                                                 | S2687                                   | White (01)                                        |
| Weights<br>S2687<br>A4852<br>S8722<br>S8920 | 5.05 KG<br>1.60 KG<br>0.22 KG<br>2.00 KG                      | A4852 S8722                             | Chrome (AA)  Chrome (AA)                          |
| Materials                                   |                                                               | S8920                                   | Neutral / No Finish (67)                          |
| S2687<br>A4852<br>S8722<br>S8920            | Fine Fireclay Chrome Plated Brass Chrome Plated Metal Plastic | Capacity<br>S2687<br>Flow rate<br>A4852 | 3 litres s 3.7 Litres per minute @ 3 bar pressure |
|                                             |                                                               | Designer<br>Robin Lev                   | rien, RDI                                         |

#### **Special Notes**

This washbasin is not suitable for separate pillar taps. Washbasin mounted on underside of countertop using fixing clips provided. Joint sealed using waterproof sealant (not supplied).