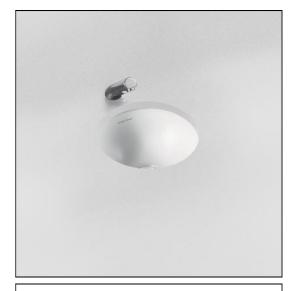

# Cherwell 21 Round 38cm Under-countertop Washbasin, Overflow

## **ILLUSTRATED**

| S2687 | Cherwell 21 Round 38cm under-countertop washbasin with overflow                                                     |
|-------|---------------------------------------------------------------------------------------------------------------------|
| A4852 | Sensorflow 21 compact washbasin mounted spout integral sensor servicing valve and filter, copper tube inlets, mains |
| S8722 | Waste 1¼" brass strainer waste, 80mm slotted tail                                                                   |
| S8920 | Trap 1¼" plastic resealing bottle, 75mm seal,                                                                       |