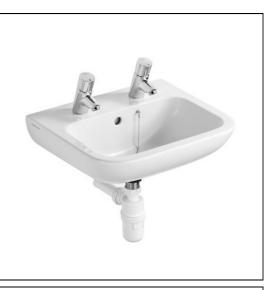

# Portman 21 Washbasin 50cm 2 Taphole, Chainstay Hole & Overflow

## **ILLUSTRATED**

| S2309   | Portman 21 washbasin 50cm, 2 tapholes with overflow and chainstay hole                                                   |
|---------|--------------------------------------------------------------------------------------------------------------------------|
| B8262   | Piccolo 21 inclined ½" washbasin pillar taps, lever operated, dual hot and cold indices, anti-vandal water saving nozzle |
| S8800   | Waste 1¼" plastic waste with bead chain and plug, 80mm slotted tail, bolt stay                                           |
| S8920   | Trap 1¼" plastic resealing bottle, 75mm seal,<br>multi-purpose outlet                                                    |
| OPTIONS |                                                                                                                          |