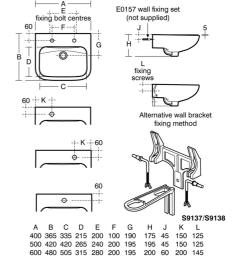

### E0157 Wall fixing set

E0062 Basin fixing set for IPS panels or block walls

#### **Special Notes**

Washbasin wall mounted using E0157 wall fixing set or panel mounted using E0062 fixing set. Alternative S9137 Bracket can be used.