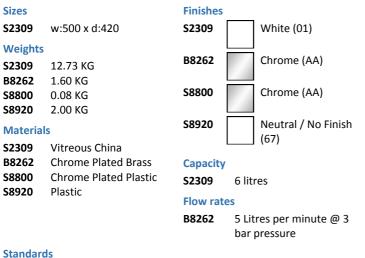

## **ILLUSTRATED**

| S2309   | Portman 21 washbasin 50cm, 2 tapholes with overflow and chainstay hole                                                   |
|---------|--------------------------------------------------------------------------------------------------------------------------|
| B8262   | Piccolo 21 inclined ½" washbasin pillar taps, lever operated, dual hot and cold indices, anti-vandal water saving nozzle |
| S8800   | Waste 1¼" plastic waste with bead chain and plug, 80mm slotted tail, bolt stay                                           |
| S8920   | Trap 1¼" plastic resealing bottle, 75mm seal,<br>multi-purpose outlet                                                    |
| OPTIONS |                                                                                                                          |