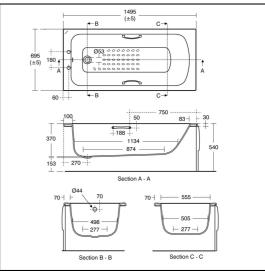

# Sandringham 21 Bath 150x70cm 2 Tapholes With Handgrips And Tread pattern

#### **ILLUSTRATED** E0286 Sandringham 21 bath 150 x 70cm 2 tapholes with handgrips and tread pattern B9870 Sandringham 21 bath filler 2 hole Sandringham 21 front bath panel 150cm S1017 S1020 Sandringham 21 end bath panel 70cm **S8970** Trap 1½" plastic P with 75mm seal, multi-purpose outlet suitable for plastic and BS copper pipe S8830 Waste 1½" bath chain and overflow, plastic plug A5901 TMV Thermostatic mixing valve 22mm