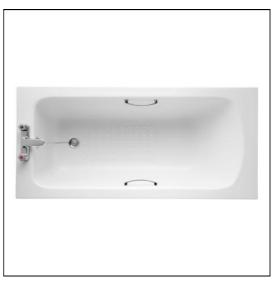

# Sandringham 21 Bath 150x70cm 2 Tapholes With Handgrips And Tread pattern

#### **ILLUSTRATED** E0286 Sandringham 21 bath 150 x 70cm 2 tapholes with handgrips and tread pattern B9870 Sandringham 21 bath filler 2 hole Sandringham 21 front bath panel 150cm S1017 S1020 Sandringham 21 end bath panel 70cm **S8970** Trap 1½" plastic P with 75mm seal, multi-purpose outlet suitable for plastic and BS copper pipe S8830 Waste 1½" bath chain and overflow, plastic plug A5901 TMV Thermostatic mixing valve 22mm