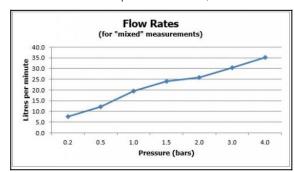

flow rate at 3.0 bar flow pressure: 30 l/min

'mixed measurements' refers to equal hot and cold water supply flow rate for unregulated flow unless flow regulator fitted as standard