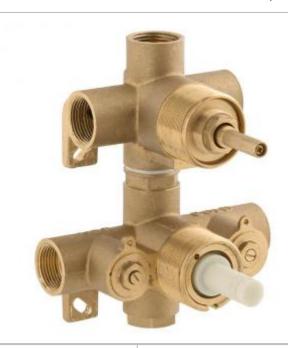

## technical sheet product code: CON-BV048D/2-BR

technical drawing:

description: DX valve

concealed 2 outlet, 2 handle

thermostatic shower valve with integrated diverter

thermostatic shower valve with me thermostatic cartridge V-001C-PLA diverter cartridge FL-804-33X/3X 2 x 3/4" female inlets 2 x 3/4" female outlets