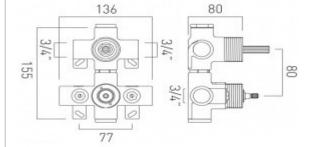

## technical sheet product code: CON-BV048D/2-BR

technical drawing:

description: DX valve

concealed 2 outlet, 2 handle

thermostatic shower valve with integrated diverter

thermostatic shower valve with me thermostatic cartridge V-001C-PLA diverter cartridge FL-804-33X/3X 2 x 3/4" female inlets 2 x 3/4" female outlets