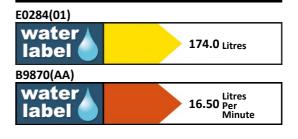

#### **ILLUSTRATED** E0284 Sandringham 21 bath 170 x 70cm 2 tapholes with chrome plated handgrips and tread pattern B9870 Sandringham 21 bath filler 2 hole Sandringham 21 front bath panel 170cm S1019 S1020 Sandringham 21 end bath panel 70cm **S8970** Trap 1½" plastic P with 75mm seal, multi-purpose outlet suitable for plastic and BS copper pipe S8830 Waste 1½" bath chain and overflow, plastic plug A5901 TMV Thermostatic mixing valve 22mm