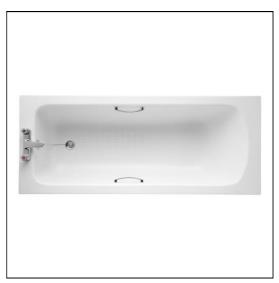

#### **ILLUSTRATED** E0284 Sandringham 21 bath 170 x 70cm 2 tapholes with chrome plated handgrips and tread pattern B9870 Sandringham 21 bath filler 2 hole Sandringham 21 front bath panel 170cm S1019 S1020 Sandringham 21 end bath panel 70cm **S8970** Trap 1½" plastic P with 75mm seal, multi-purpose outlet suitable for plastic and BS copper pipe S8830 Waste 1½" bath chain and overflow, plastic plug A5901 TMV Thermostatic mixing valve 22mm