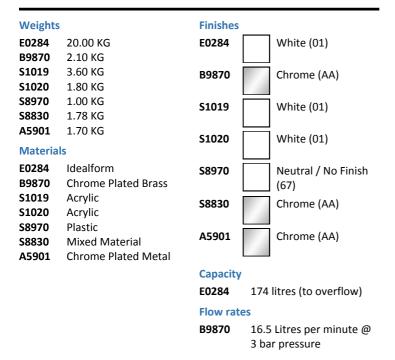

#### **ILLUSTRATED** E0284 Sandringham 21 bath 170 x 70cm 2 tapholes with chrome plated handgrips and tread pattern B9870 Sandringham 21 bath filler 2 hole Sandringham 21 front bath panel 170cm S1019 S1020 Sandringham 21 end bath panel 70cm **S8970** Trap 1½" plastic P with 75mm seal, multi-purpose outlet suitable for plastic and BS copper pipe S8830 Waste 1½" bath chain and overflow, plastic plug A5901 TMV Thermostatic mixing valve 22mm