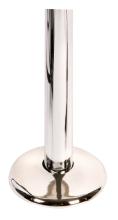

### SNAPPIT Towel Rail Kit

Designed to be used with chrome towel rails.

| Code     | Description                                                                               |
|----------|-------------------------------------------------------------------------------------------|
| ACSNC/K1 | 2 x 500mm lengths of SNAPPIT 15mm Chrome effect cover 2 x 18mm Chrome effect Pipe Collars |