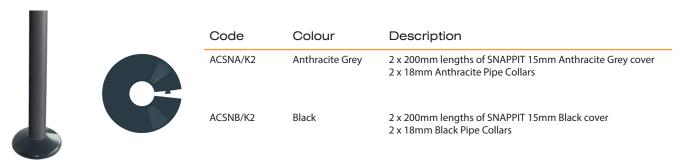

## SNAPPIT 200mm Tail Kit - Anthracite Grey & Black

Email: sales@talon.co.uk • www.talon.co.uk