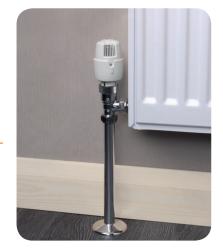

## SNAPPIT - 200mm Tail Kits - White & Chrome effect

#### Chrome effect

| Code     | Description                                                                               |
|----------|-------------------------------------------------------------------------------------------|
| ACSNC/K2 | 2 x 200mm lengths of SNAPPIT 15mm Chrome effect cover 2 x 18mm Chrome effect Pipe Collars |