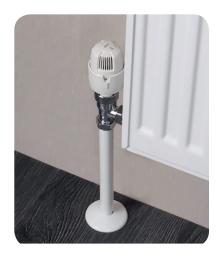

## SNAPPIT - 200mm Tail Kits - White & Chrome effect

#### White

| Code     | Description                                                                           |
|----------|---------------------------------------------------------------------------------------|
| ACSNW/K2 | $2\times200$ mm lengths of SNAPPIT 15mm White cover $2\times18$ mm White Pipe Collars |