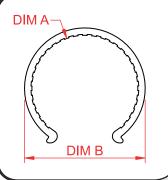

2.5 metre lengths in packs of 4 - White Code: CSNW22/2.5

28 mm Snappit Cover

DIM A = 28 mm / DIM B = 31.9 mm

200 mm lengths in packs of 10 - White Code: CSNW28/10 200 mm lengths in packs of 10 - Chrome Code: CSNC28/10