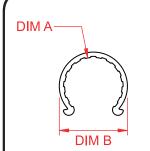

Talon Snappit comes in a variety of colours and sizes.

15 mm Snappit Cover

DIM A = 15 mm / DIM B = 18 mm

200 mm lengths in packs of 10 - White Code: CSNW15/10 200 mm lengths in packs of 10 - Chrome Code: CSNC15/10