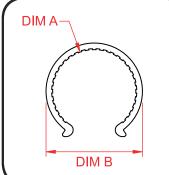

1 metre lengths in packs of 3 - White Code: CSNW15/1 1 metre lengths in packs of 3 - Chrome Code: CSNC15/1

2.5 metre lengths in packs of 4 - White Code: CSNW15/2.5

22 mm Snappit Cover

DIM A = 22 mm / DIM B = 25.5 mm

200 mm lengths in packs of 10 - White Code: CSNW22/10 200 mm lengths in packs of 10 - Chrome Code: CSNC22/10

1 metre lengths in packs of 3 - White Code: CSNW22/1 1 metre lengths in packs of 3 - Chrome Code: CSNC22/1