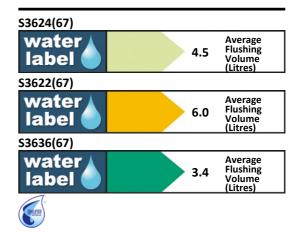

# T3288 Tempo wall mounted wc pan short projection S3636 Conceala 2 cistern delay fill 4.5/3 or 4/2.6 litre dual flush valve bottom supply and internal overflow, alternative height plastic flushbends, no flushplate T6799 Tempo seat and cover for short projection bowls, slow close E4465 Karisma flush plate dual flush, branded for Conceala 2 cisterns, chrome E0060 Support frame with bolts for wall hung WC pans

### **OPTIONS**

| S3624 | Conceala 2 cistern 6/4 litre dual flush valve top inlet and internal overflow, alternative height plastic flushbends                   |
|-------|----------------------------------------------------------------------------------------------------------------------------------------|
| S3622 | Conceala 2 cistern 6 litre single flush valve side supply and internal overflow, alternative height plastic flushbends, no push button |
| T6798 | Tempo, seat and cover for short projection bowls                                                                                       |