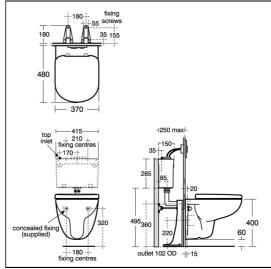

# T3288 Tempo wall mounted wc pan short projection S3636 Conceala 2 cistern delay fill 4.5/3 or 4/2.6 litre dual flush valve bottom supply and internal overflow, alternative height plastic flushbends, no flushplate T6799 Tempo seat and cover for short projection bowls, slow close E4465 Karisma flush plate dual flush, branded for Conceala 2 cisterns, chrome E0060 Support frame with bolts for wall hung WC pans

### **Special Notes**

E0060 support brackets secured to floor within the duct. WC fixed to support brackets with bolts (supplied) and bolts secured to back wall