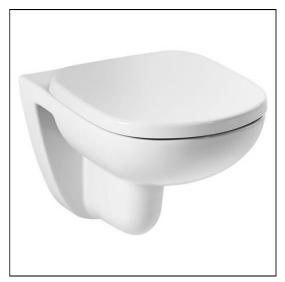

## Tempo Wall Mounted WC Suite

# T3288 Tempo wall mounted wc pan short projection S3636 Conceala 2 cistern delay fill 4.5/3 or 4/2.6 litre dual flush valve bottom supply and internal overflow, alternative height plastic flushbends, no flushplate T6799 Tempo seat and cover for short projection bowls, slow close E4465 Karisma flush plate dual flush, branded for Conceala 2 cisterns, chrome E0060 Support frame with bolts for wall hung WC pans