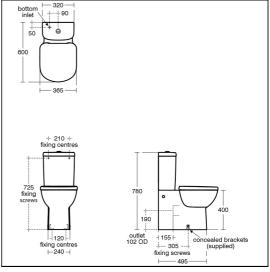

## **Special Notes**

WC screwed to floor and cistern screwed to wall. Joint to wall sealed with waterproof sealant (not supplied). Access to the water inlet isolation valve can be gained through the side access hole.