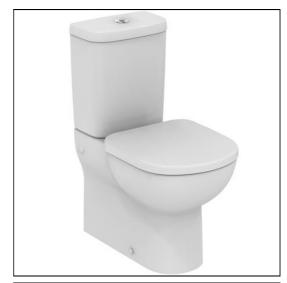

# Tempo Close Coupled Back-to-Wall WC Pan

# **ILLUSTRATED**

T3287 Tempo close coupled back-to-wall WC pan

**T4271** Tempo close coupled delay fill, valve cistern 4/2.6 litre dual

flush push button bottom supply and internal overflow

**T6799** Tempo seat and cover for short projection bowls, slow