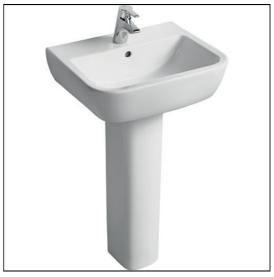

# Tempo 55cm Washbasin, 1 Taphole

# **ILLUSTRATED**

**T0586** Tempo 55cm washbasin, one taphole

T4224 Tempo washbasin pedestal

**B8062** Active single lever one hole basin mixer with pop-up

waste.

## **ILLUSTRATED PRODUCT DETAILS**

| Sizes<br>T0586                       | w:550 x d:450                                          | Finishes<br>T0586                       | White (01)                                     |
|--------------------------------------|--------------------------------------------------------|-----------------------------------------|------------------------------------------------|
| Weights<br>T0586<br>T4224<br>B8062   | 16.00 KG<br>11.80 KG<br>2.42 KG                        | T4224 B8062                             | White (01) Chrome (AA)                         |
| Materials<br>T0586<br>T4224<br>B8062 | Vitreous China<br>Fine Fireclay<br>Chrome Plated Brass | Capacity<br>T0586<br>Flow rate<br>B8062 | 8 litres  5 Litres per minute @ 3 bar pressure |
|                                      |                                                        | <b>Designer</b><br>Robin Lev            | ·                                              |