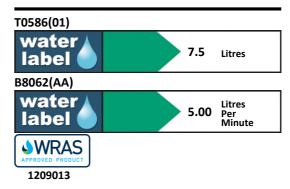

## **ILLUSTRATED PRODUCT DETAILS**

| Sizes<br>T0586                       | w:550 x d:450                                          | Finishes<br>T0586                       | White (01)                                     |
|--------------------------------------|--------------------------------------------------------|-----------------------------------------|------------------------------------------------|
| Weights<br>T0586<br>T4224<br>B8062   | 16.00 KG<br>11.80 KG<br>2.42 KG                        | T4224 B8062                             | White (01) Chrome (AA)                         |
| Materials<br>T0586<br>T4224<br>B8062 | Vitreous China<br>Fine Fireclay<br>Chrome Plated Brass | Capacity<br>T0586<br>Flow rate<br>B8062 | 8 litres  5 Litres per minute @ 3 bar pressure |
|                                      |                                                        | <b>Designer</b><br>Robin Lev            | ·                                              |