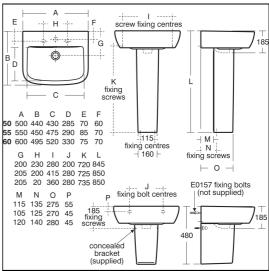

## **ILLUSTRATED PRODUCT DETAILS**

| Sizes<br>T0586                       | w:550 x d:450                                          | Finishes<br>T0586                       | White (01)                                     |
|--------------------------------------|--------------------------------------------------------|-----------------------------------------|------------------------------------------------|
| Weights<br>T0586<br>T4224<br>B8062   | 16.00 KG<br>11.80 KG<br>2.42 KG                        | T4224 B8062                             | White (01) Chrome (AA)                         |
| Materials<br>T0586<br>T4224<br>B8062 | Vitreous China<br>Fine Fireclay<br>Chrome Plated Brass | Capacity<br>T0586<br>Flow rate<br>B8062 | 8 litres  5 Litres per minute @ 3 bar pressure |
|                                      |                                                        | <b>Designer</b><br>Robin Lev            | ·                                              |

### **Special Notes**

Washbasin wall mounted using E0157 wall fixing set with semi-pedestal fixed to wall with brackets supplied, or full pedestal mounted using two screws through the back of the basin (not supplied)