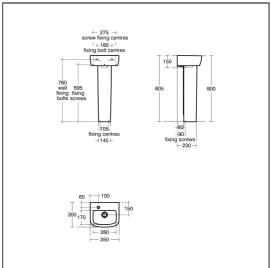

## **ILLUSTRATED PRODUCT DETAILS**

| Sizes                                                      |                                | Finishes                       |                                      |
|------------------------------------------------------------|--------------------------------|--------------------------------|--------------------------------------|
| T0595                                                      | w:350 x d:300                  | T0595                          | White (01)                           |
| Weights<br>T0595<br>T4272<br>B8062                         | 6.50 KG<br>10.80 KG<br>2.42 KG | T4272 B8062                    | White (01)  Chrome (AA)              |
| S8910<br>Materials<br>T0595                                | 0.20 KG  S  Vitreous China     | S8910                          | Neutral / No Finish<br>(67)          |
| T4272 Fine Fireclay<br>B8062 Chrome Plate<br>S8910 Plastic | Chrome Plated Brass            | Capacity<br>T0595<br>Flow rate | 2 litres                             |
|                                                            |                                | B8062                          | 5 Litres per minute @ 3 bar pressure |
|                                                            |                                | Designer                       |                                      |
|                                                            |                                | Robin Levien, RDI              |                                      |