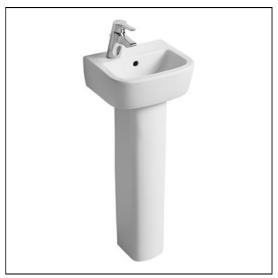

## Tempo 35cm Handrinse Washbasin, LH Taphole

## **ILLUSTRATED**

**T0595** Tempo 35cm handrinse washbasin, left hand taphole

**T4272** Tempo handrinse washbasin pedestal

**B8062** Active single lever one hole basin mixer with pop-up

waste.

S8910 Trap 1¼" plastic bottle, 75mm seal, multi-purpose outlet

# Tempo 35cm Handrinse Washbasin, LH Taphole