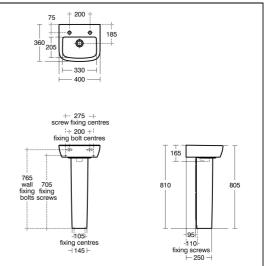

### **Special Notes**

40cm handrinse basin wall mounted using E0157 Wall fixing set with semi pedestal fixed to wall with brackets supplied or full handrinse pedestal mounted using 2 screws through back of basin (not supplied)