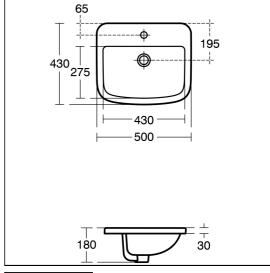

### **ILLUSTRATED PRODUCT DETAILS**

 Sizes
 Finishes

 T0592
 w:500 x d:430
 T0592
 White (01)

 Weights
 B8062
 Chrome (AA)

 Materials
 Capacity

T0592Fine FireclayT05925 litresB8062Chrome Plated BrassFlow rates