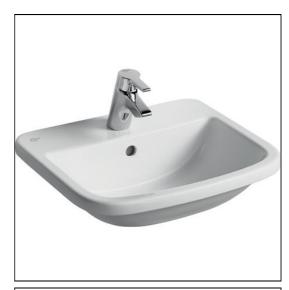

## **ILLUSTRATED**

T0592 Tempo 50cm countertop washbasin, one tapholeB8062 Active single lever one hole basin mixer with pop-up

waste.

### **ILLUSTRATED PRODUCT DETAILS**

 Sizes
 Finishes

 T0592
 w:500 x d:430
 T0592
 White (01)

 Weights
 B8062
 Chrome (AA)

 Materials
 Capacity

T0592Fine FireclayT05925 litresB8062Chrome Plated BrassFlow rates