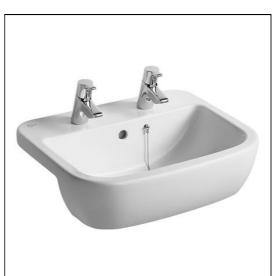

# Tempo 55cm Semi-countertop Washbasin, 2 Tapholes

## ILLUSTRATED

| T0591 | Tempo 55cm semi-countertop washbasin, 2 tapholes                        |  |  |
|-------|-------------------------------------------------------------------------|--|--|
| B0728 | Tempo basin pillar taps                                                 |  |  |
| E6760 | Waste 1¼" brass waste with chain and plug, 80mm slotted tail, bolt stay |  |  |
| S8910 | Trap 1¼" plastic bottle, 75mm seal, multi-purpose outlet                |  |  |