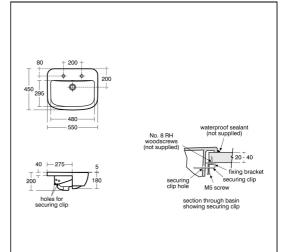

#### **Special Notes**

Washbasin fixed to countertop with securing clips provided. Joint sealed with waterproof sealant (not supplied)