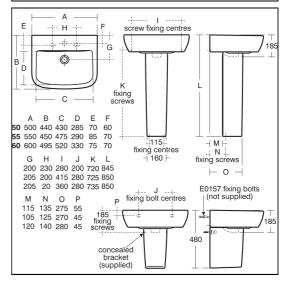

# **ILLUSTRATED**

**T0588** Tempo 50cm washbasin, 1 taphole

T4224 Tempo washbasin pedestal

**E0157** Wall fixing set

**B0763** Tempo single lever basin mixer

S8910 Trap 1¼" plastic bottle, 75mm seal, multi-purpose outlet

## **Special Notes**

Washbasin wall mounted using E0157 wall fixing set with semi-pedestal fixed to wall with brackets supplied, or full pedestal mounted using two screws through the back of the basin (not supplied)