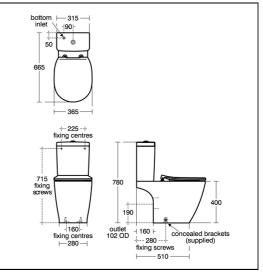

## ILLUSTRATED PRODUCT DETAILS

| Weights   |                | Finishes                |
|-----------|----------------|-------------------------|
| E8229     | 27.20 KG       | <b>E8229</b> White (01) |
| E7969     | 11.90 KG       |                         |
| E7726     | 2.10 KG        | <b>E7969</b> White (01) |
| Materials |                |                         |
| E8229     | Vitreous China | E7726 White (01)        |
| E7969     | Vitreous China |                         |
| E7726     | Plastic        | Capacity                |
|           |                | <b>E7969</b> 4 litres   |
|           |                | Designer                |
|           |                | Robin Levien, RDI       |

#### **Special Notes**

WC screwed to floor and cistern screwed to wall