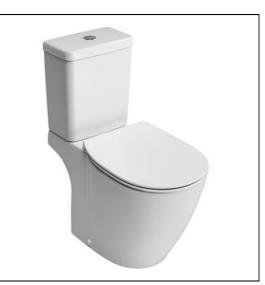

### ILLUSTRATED

| 57050   | Concept Cube close coupled sisters 6/4 litres duel fluch                                                                          |  |
|---------|-----------------------------------------------------------------------------------------------------------------------------------|--|
| OPTIONS |                                                                                                                                   |  |
| E7726   | Concept, slim seat and cover, slow close                                                                                          |  |
| E7969   | Concept Cube close coupled delay fill, valve cistern 4/2.6<br>litre dual flush push button bottom supply and internal<br>overflow |  |
| E8229   | Concept close coupled wc pan with horizontal outlet and Aquablade technology                                                      |  |
|         |                                                                                                                                   |  |