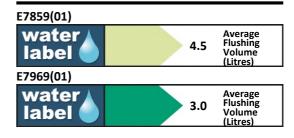

| E7859 | Concept Cube close coupled cistern 6/4 litres dual flush push button valve bottom supply and internal overflow |  |  |
|-------|----------------------------------------------------------------------------------------------------------------|--|--|
| E7725 | Concept, slim seat and cover                                                                                   |  |  |
| E7917 | Concept, seat and cover, slow close                                                                            |  |  |
| E7918 | Concept, seat and cover                                                                                        |  |  |
| E3222 | Panekta outlet Connector, finned pattern to convert horizontal outlet WCs to P trap                            |  |  |
| S4300 | Panekta outlet Connector, finned pattern to convert<br>horizontal outlet WCs to S or turned P trap             |  |  |

### ILLUSTRATED

| 57050   | Concept Cube close coupled sisters 6/4 litres duel fluch                                                                          |  |
|---------|-----------------------------------------------------------------------------------------------------------------------------------|--|
| OPTIONS |                                                                                                                                   |  |
| E7726   | Concept, slim seat and cover, slow close                                                                                          |  |
| E7969   | Concept Cube close coupled delay fill, valve cistern 4/2.6<br>litre dual flush push button bottom supply and internal<br>overflow |  |
| E8229   | Concept close coupled wc pan with horizontal outlet and Aquablade technology                                                      |  |
|         |                                                                                                                                   |  |