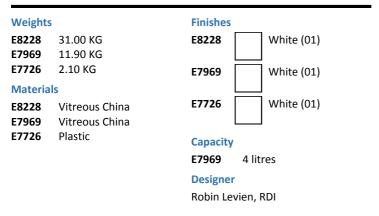

# ILLUSTRATED

**E8228** Concept close coupled back to wall wc pan with horizontal

outlet and Aquablade technology

E7969 Concept Cube close coupled delay fill, valve cistern 4/2.6

litre dual flush push button bottom supply and internal

overflow

**E7726** Concept, slim seat and cover, slow close

#### **Standards**

Vitreous china to BS 3402, BS EN 997 & BS EN 33