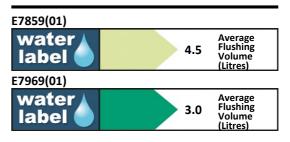

### **OPTIONS**

| E7859 | Concept Cube close coupled cistern 6/4 litres dual flush push button valve bottom supply and internal overflow |
|-------|----------------------------------------------------------------------------------------------------------------|
| E7725 | Concept, slim seat and cover                                                                                   |
| E7917 | Concept, seat and cover, slow close                                                                            |
| E7918 | Concept, seat and cover                                                                                        |
| E3222 | Panekta outlet Connector, finned pattern to convert horizontal outlet WCs to P trap                            |
| S4300 | Panekta outlet Connector, finned pattern to convert                                                            |