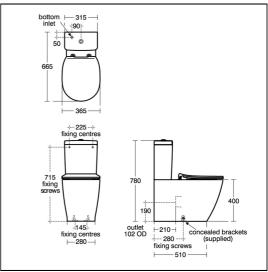

# ILLUSTRATED

**E8228** Concept close coupled back to wall wc pan with horizontal

outlet and Aquablade technology

E7969 Concept Cube close coupled delay fill, valve cistern 4/2.6

litre dual flush push button bottom supply and internal

overflow

**E7726** Concept, slim seat and cover, slow close