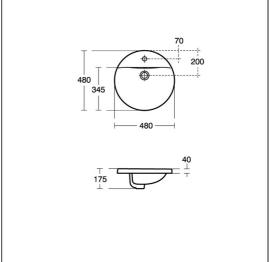

### **ILLUSTRATED PRODUCT DETAILS**

| Sizes          |                     | Finishes   |                                      |
|----------------|---------------------|------------|--------------------------------------|
| E5011          | w:490 x d:490       | E5011      | White (01)                           |
| Weights        | <b>;</b>            |            |                                      |
| E5011<br>B9915 | 7.98 KG<br>1.89 KG  | B9915      | Chrome (AA)                          |
| S8910          | 0.20 KG             | \$8910     | Neutral / No Finish<br>(67)          |
| Materia        | ls                  |            | (6.7)                                |
| E5011          | Vitreous China      | Capacity   | •                                    |
| B9915          | Chrome Plated Brass | E5011      | 4 litres                             |
| S8910          | Plastic             | Flow rates |                                      |
|                |                     | B9915      | 5 Litres per minute @ 3 bar pressure |
|                |                     | Designe    | r                                    |
|                |                     | Robin Le   | vien. RDI                            |