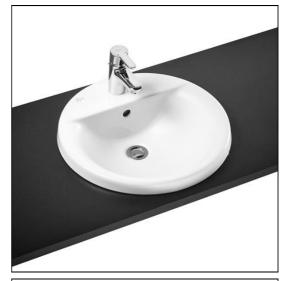

# Concept Sphere 48cm Countertop Washbasin 1 Taphole

## **ILLUSTRATED**

E5011 Concept Sphere 48cm Countertop washbasin 1 taphole

and overflow

B9915 Concept Blue washbasin mixer 1 hole with pop-up waste S8910

Trap 1¼" plastic bottle, 75mm seal, multi-purpose outlet