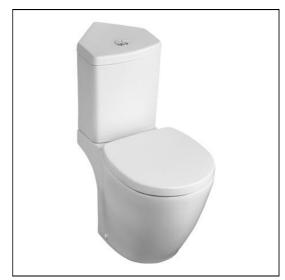

# Concept Space Compact Close Coupled WC Pan - Corner

## **ILLUSTRATED**

E1205 Concept Space compact close coupled WC pan

**E1212** Concept Space corner close coupled cistern 6/4 litre dual

flush push button valve bottom supply and internal

overflow.

**E1292** Space seat and cover