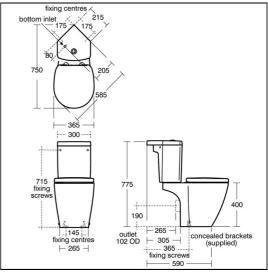

## **ILLUSTRATED PRODUCT DETAILS**

| Weights        |                                  | Finishes                                            |
|----------------|----------------------------------|-----------------------------------------------------|
| E1205          | 23.40 KG                         | <b>E1205</b> White (01)                             |
| E1212          | 13.80 KG                         |                                                     |
| E1292          | 2.67 KG                          | <b>E1212</b> White (01)                             |
| Materials      |                                  |                                                     |
| E1205          | Vitreous China                   | <b>E1292</b> White (01)                             |
| E1212          | Vitreous China                   |                                                     |
| E1292          | Plastic                          | Capacity                                            |
|                |                                  | <b>E1212</b> 6 litres                               |
|                |                                  | Designer                                            |
|                |                                  | Robin Levien, RDI                                   |
| E1205<br>E1212 | Vitreous China<br>Vitreous China | E1292 White (01)  Capacity E1212 6 litres  Designer |

#### **Standards**

Vitreous china to BS 3402. WC pan to BS EN 997 & BS EN 33

#### **Special Notes**

WC screwed to floor and cistern screwed to wall