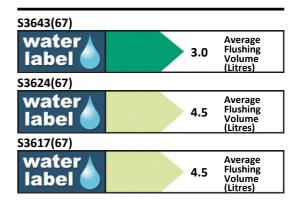

# E1208 Concept Space compact back to wall WC pan S3643 Conceala 2 cistern 4.5/3 or 4/2.6 litre dual flush valve side supply and internal overflow, alternative height plastic flushbends, no flushplate E1292 Space seat and cover E4437 Contemporary flush plate dual flush, Ideal Standard logo

# **OPTIONS**

| S3624 | Conceala 2 cistern 6/4 litre dual flush valve top inlet and internal overflow, alternative height plastic flushbends     |
|-------|--------------------------------------------------------------------------------------------------------------------------|
| S3617 | Conceala 2 cistern 4.5 or 6 litre single flush syphon side supply and internal overflow plastic flushbend, long CP lever |
| E1293 | Space seat and cover, slow close                                                                                         |
| E3222 | Panekta outlet Connector, finned pattern to convert horizontal outlet WCs to P trap                                      |
| S4300 | Panekta outlet Connector, finned pattern to convert horizontal outlet WCs to S or turned P trap                          |