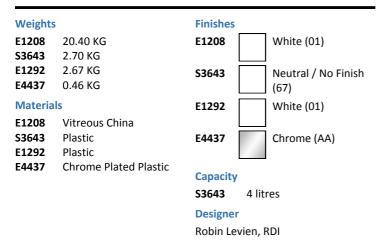

# E1208 Concept Space compact back to wall WC pan S3643 Conceala 2 cistern 4.5/3 or 4/2.6 litre dual flush valve side supply and internal overflow, alternative height plastic flushbends, no flushplate E1292 Space seat and cover E4437 Contemporary flush plate dual flush, Ideal Standard logo

# **OPTIONS**

| S3624 | Conceala 2 cistern 6/4 litre dual flush valve top inlet and internal overflow, alternative height plastic flushbends     |
|-------|--------------------------------------------------------------------------------------------------------------------------|
| S3617 | Conceala 2 cistern 4.5 or 6 litre single flush syphon side supply and internal overflow plastic flushbend, long CP lever |
| E1293 | Space seat and cover, slow close                                                                                         |
| E3222 | Panekta outlet Connector, finned pattern to convert horizontal outlet WCs to P trap                                      |
| S4300 | Panekta outlet Connector, finned pattern to convert horizontal outlet WCs to S or turned P trap                          |