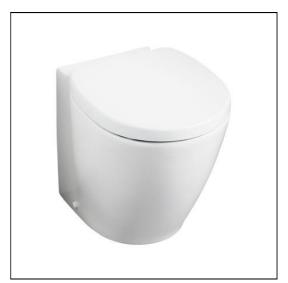

internal overflow plastic flushbend, long CP lever |
| E1293 | Space seat and cover, slow close                                                                                         |
| E3222 | Panekta outlet Connector, finned pattern to convert horizontal outlet WCs to P trap                                      |
| S4300 | Panekta outlet Connector, finned pattern to convert horizontal outlet WCs to S or turned P trap                          |

#### **ILLUSTRATED PRODUCT DETAILS**

for Conceala 2 cisterns



# **FINISH OPTIONS**



#### Standards

Vitreous china to BS 3402, BS EN 997 & BS EN 33

#### **Special Notes**

WC pan screwed to floor using concealed brackets (supplied). Joint to wall sealed with waterproof sealant (not supplied). Can be used with Concept furniture WC units.





# **ACCREDITATIONS**



### **FEATURES**