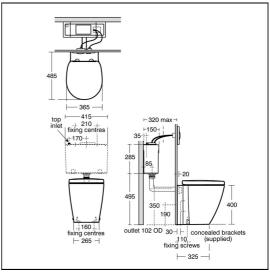

#### **ILLUSTRATED PRODUCT DETAILS**

for Conceala 2 cisterns

#### **Special Notes**

WC pan screwed to floor using concealed brackets (supplied). Joint to wall sealed with waterproof sealant (not supplied). Can be used with Concept furniture WC units.