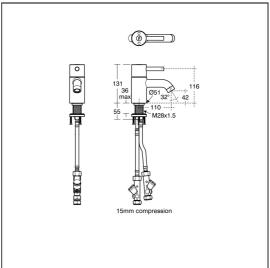

## **ILLUSTRATED PRODUCT DETAILS**

Weights Finishes

**A6790** 2.10 KG **A6790** Chrome (AA)

**Materials** 

A6790 Chrome Plated Brass Flow rates

**A6790** 3.9 Litres per minute @ 3

bar pressure

#### **Special Notes**

Single sequential lever for on/off operation and temperature control. Supplied with service valves which include isolators, strainers, check valves, flow regulators and 15mm compression connections. Temperature factory set to 40±1°C. Suitable for high and low pressure systems. Factory fitted 3.8 litres per minute flow regulator in an anti-vandal housing. 1.9 litres per minute Eco spray outlet also supplied. Clamping ring with three fixing screws for added security.