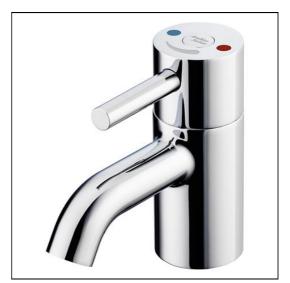

# Contour 21+ Outline 1 Hole Thermostatic Basin Mixer

# **ILLUSTRATED**

A6790 Contour 21+ Outline 1 hole thermostatic basin mixer,

single sequential lever with flexible tails

## **ILLUSTRATED PRODUCT DETAILS**

Weights Finishes

**A6790** 2.10 KG **A6790** Chrome (AA)

**Materials** 

A6790 Chrome Plated Brass Flow rates

**A6790** 3.9 Litres per minute @ 3

bar pressure