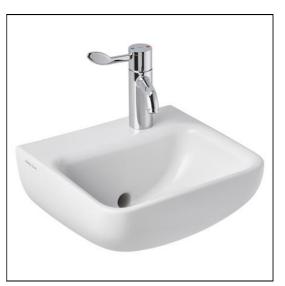

# Contour 21+ 40cm Back Outlet Washbasin, Right Hand Taphole

## ILLUSTRATED

| S0435 | (LB G S) Contour 21+ 40cm back outlet washbasin, one right hand taphole and anti-microbial glaze          |  |  |
|-------|-----------------------------------------------------------------------------------------------------------|--|--|
| A6791 | Markwik 21+ deck mounted basin mixer fixing kit for use with 1 taphole Contour 21+ back outlet washbasins |  |  |
| A6696 | (TP6) Markwik 21+ 1 hole thermostatic basin mixer, single sequential lever, demountable with copper tails |  |  |
| S0387 | Contour 21+ waste pack with SmartGuard for tap deck basin                                                 |  |  |
| S0388 | Contour 21+ basin fixation set                                                                            |  |  |