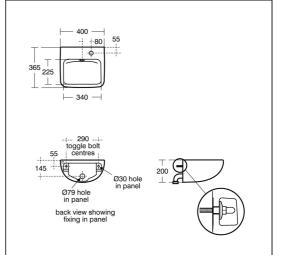

## ILLUSTRATED PRODUCT DETAILS

| Sizes   |                     | Finishes | ;                           |
|---------|---------------------|----------|-----------------------------|
| S0435   | d:365               | S0435    | White with                  |
| Weights |                     |          | SmartGuard (HY)             |
| S0435   | 12.50 KG            | A6791    | Unfinished (NU)             |
| A6696   | 2.50 KG             | A6696    |                             |
| Materia | ls                  | A0090    | Chrome (AA)                 |
| S0435   | Vitreous China      | S0387    | Neutral / No Finish         |
| A6791   | Chrome Plated Brass |          | (67)                        |
| A6696   | Chrome Plated Brass | S0388    | Neutral / No Finish<br>(67) |

#### **Special Notes**

Suggested rim heights; 780-800 for ambulant users, 680-700 for wheelchair users.

Washbasin panel mounted using the S0388 Contour 21+ wall fixation set.