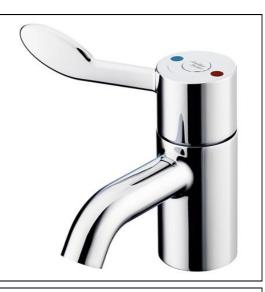

# ILLUSTRATED

A6698 (TP6) Contour 21+ 1 hole thermostatic basin mixer, single sequential lever with flexible tails

#### **Special Notes**

Single sequential lever for on/off operation and temperature control. Supplied with service valves which include isolators, strainers, check valves, flow regulators and 15mm compression connections. Temperature factory set to 40±1°C. Suitable for high and low pressure systems. Factory fitted 3.8 litres per minute flow regulator in an anti-vandal housing. 1.9 litres per minute Eco spray outlet also supplied. Clamping ring with three fixing screws for added security.