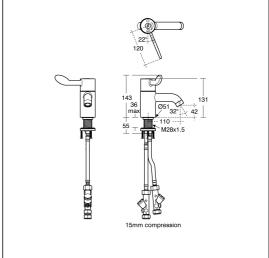

# ILLUSTRATED

A6698 (TP6) Contour 21+ 1 hole thermostatic basin mixer, single sequential lever with flexible tails

#### **Special Notes**

Single sequential lever for on/off operation and temperature control. Supplied with service valves which include isolators, strainers, check valves, flow regulators and 15mm compression connections. Temperature factory set to 40±1°C. Suitable for high and low pressure systems. Factory fitted 3.8 litres per minute flow regulator in an anti-vandal housing. 1.9 litres per minute Eco spray outlet also supplied. Clamping ring with three fixing screws for added security.