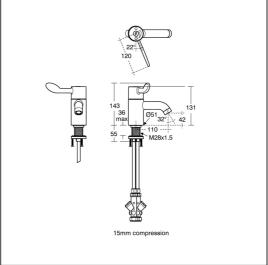

## **ILLUSTRATED**

A6697

(TP6) Contour 21+ 1 hole thermostatic basin mixer, single sequential lever with copper tails

**Finishes** 

A6697

## **ILLUSTRATED PRODUCT DETAILS**

Weights

**A6697** 2.10 KG

Materials

A6697 Chrome Plated Brass

Flow rates

A6697 3.9 Litres per minute @ 3 bar pressure

Chrome (AA)

#### **Special Notes**

Single sequential lever for on/off operation and temperature control. Supplied with service valves which include isolators, strainers, check valves, flow regulators and 15mm compression connections. Temperature factory set to 40±1°C. Suitable for high and low pressure systems. Factory fitted 3.8 litres per minute flow regulator in an anti-vandal housing. 1.9 litres per minute Eco spray outlet also supplied. Clamping ring with three fixing screws for added security.