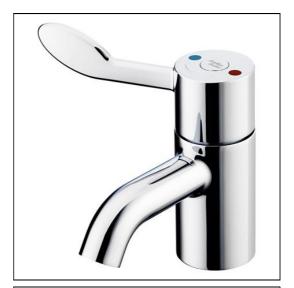

## **ILLUSTRATED**

A6697

(TP6) Contour 21+ 1 hole thermostatic basin mixer, single sequential lever with copper tails

**Finishes** 

A6697

## **ILLUSTRATED PRODUCT DETAILS**

Weights

**A6697** 2.10 KG

Materials

A6697 Chrome Plated Brass

Flow rates

A6697 3.9 Litres per minute @ 3 bar pressure

Chrome (AA)