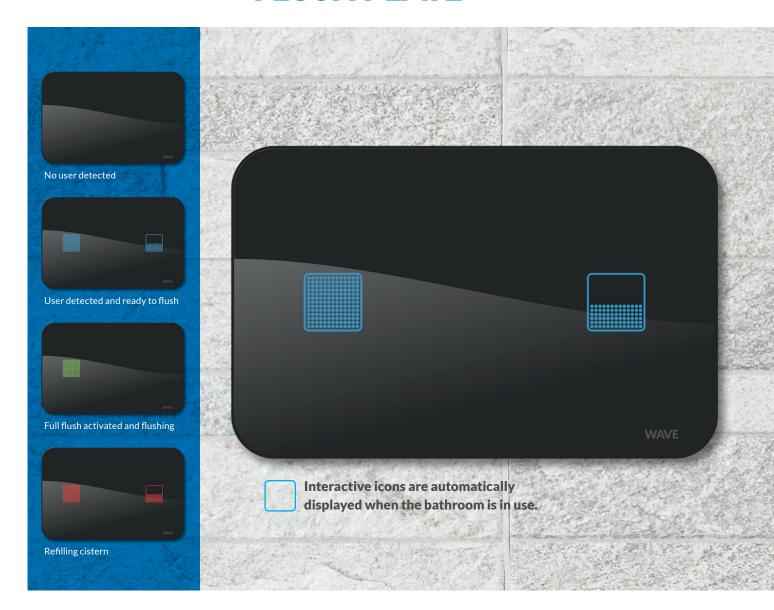

### A SIMPLE WAVE OF THE HAND DELIVERS A TOUCH-FREE FULL FLUSH OR WATER-SAVING REDUCED FLUSH

The sleek and scratch resistant gloss black fascia sits neatly against tiling or modern panelling materials. When you approach the toilet, the Wave  $S3^{\text{TM}}$  illuminates to display two interactive icons. A simple wave of the hand delivers a touch-free full flush or water-saving reduced flush. What's more, icons then inform you when flushing is taking place and when the cistern is refilling. The Wave  $S3^{\text{TM}}$  also prevents another flush from being activated until the cistern has refilled. Finally, the plate has been designed and engineered in the UK by Dudley, the leading name in water-saving solutions and comes with a 3 year warranty.