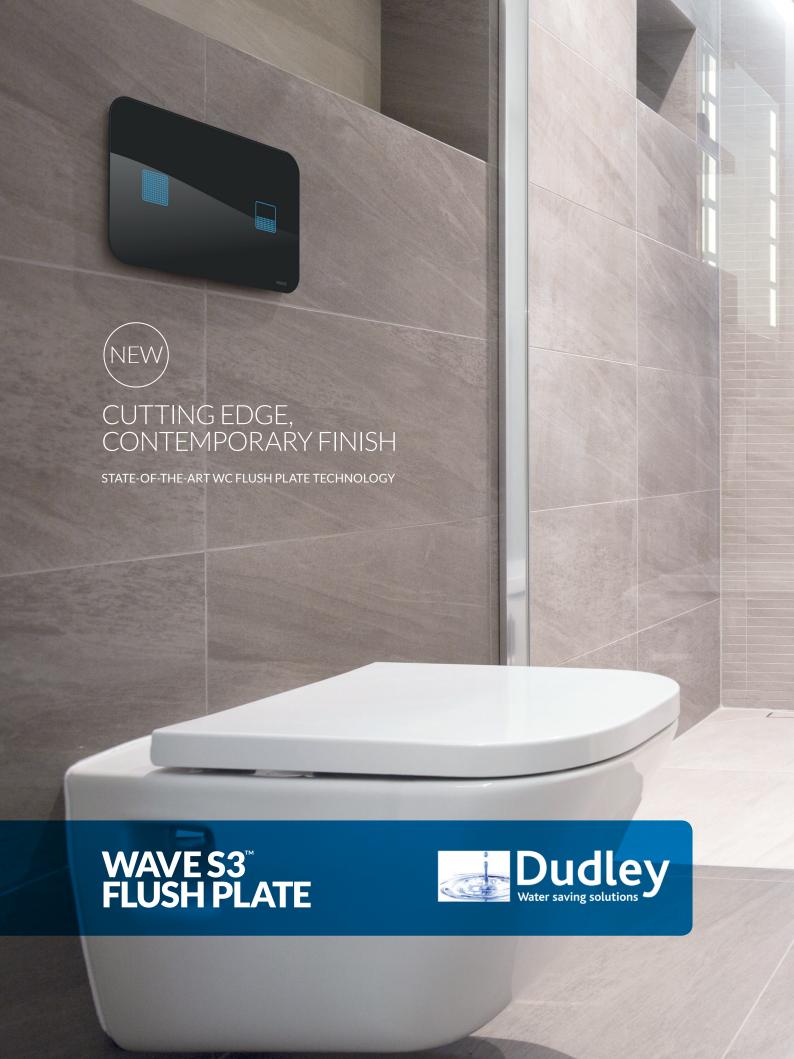

# WAVE S3<sup>™</sup> FLUSH PLATE

The new Dudley Wave S3<sup>™</sup> flush plate combines state-of-the-art technology with cutting-edge contemporary styling to provide bathrooms with the perfect designer finish.

### A SIMPLE WAVE OF THE HAND DELIVERS A TOUCH-FREE FULL FLUSH OR WATER-SAVING REDUCED FLUSH

The sleek and scratch resistant gloss black fascia sits neatly against tiling or modern panelling materials. When you approach the toilet, the Wave  $S3^{\text{TM}}$  illuminates to display two interactive icons. A simple wave of the hand delivers a touch-free full flush or water-saving reduced flush. What's more, icons then inform you when flushing is taking place and when the cistern is refilling. The Wave  $S3^{\text{TM}}$  also prevents another flush from being activated until the cistern has refilled. Finally, the plate has been designed and engineered in the UK by Dudley, the leading name in water-saving solutions and comes with a 3 year warranty.