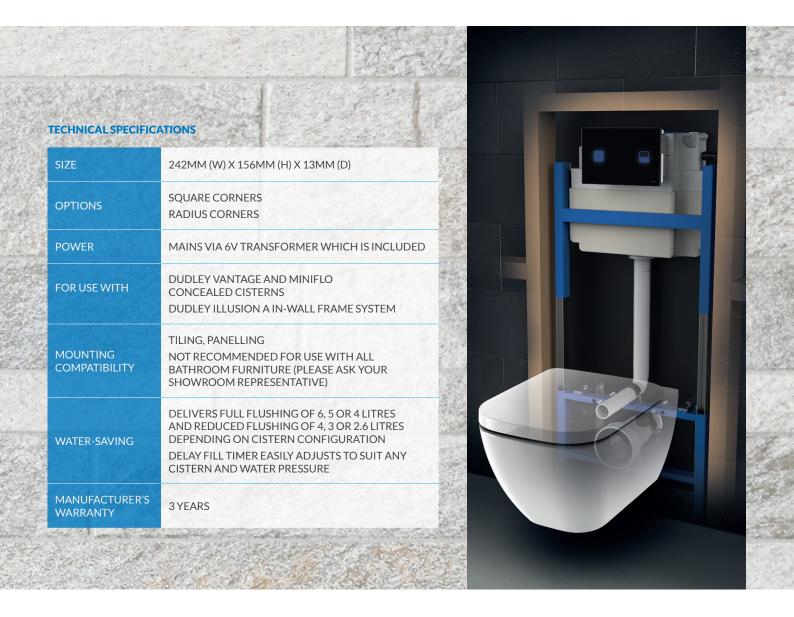

### A SIMPLE WAVE OF THE HAND DELIVERS A TOUCH-FREE FULL FLUSH OR WATER-SAVING REDUCED FLUSH

The sleek and scratch resistant gloss black fascia sits neatly against tiling or modern panelling materials. When you approach the toilet, the Wave  $S3^{\text{TM}}$  illuminates to display two interactive icons. A simple wave of the hand delivers a touch-free full flush or water-saving reduced flush. What's more, icons then inform you when flushing is taking place and when the cistern is refilling. The Wave  $S3^{\text{TM}}$  also prevents another flush from being activated until the cistern has refilled. Finally, the plate has been designed and engineered in the UK by Dudley, the leading name in water-saving solutions and comes with a 3 year warranty.