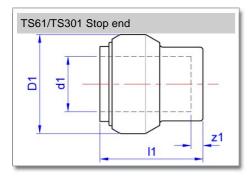

### Tectite

Stop end, push-fit end for use on stainless steel tube

| Code                                                        | Description     | d1 | I1 | D1 | z1 |
|-------------------------------------------------------------|-----------------|----|----|----|----|
| 25866                                                       | 15mm TS61/TS301 | 15 | 26 | 26 | 3  |
| 25870                                                       | 18mm TS61/TS301 | 18 | 26 | 29 | 3  |
| 25874                                                       | 22mm TS61/TS301 | 22 | 30 | 34 | 3  |
| 25876                                                       | 28mm TS61/TS301 | 28 | 34 | 42 | 3  |
| Pegler Yorkshire reserve the right to change specifications |                 |    |    |    |    |