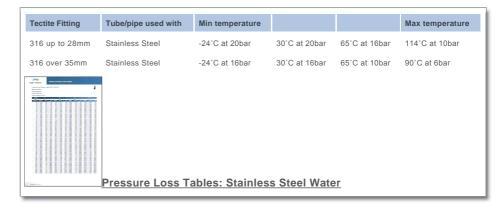

| Tectite Fitting           | Tube/Pipe used with | Min Performa    | nce            | Мах            | x Performance   |
|---------------------------|---------------------|-----------------|----------------|----------------|-----------------|
| Classic                   | Copper              | -24°C<br>16 bar | 30°C<br>16 bar | 65°C<br>10 bar | 95°C 6 bar      |
| Sprint & Classic          | PEX & PB            | -20°C<br>12 bar | 20°C<br>12 bar | 65°C 6 bar     | 92°C<br>3 bar   |
| Sprint & PRO<br>upto 28mm | Copper              | -24°C<br>20 bar | 30°C<br>20 bar | 65°C<br>16 bar | 114°C<br>10 bar |
| PRO over 35mm             | Copper              | -24°C<br>16 bar | 30°C<br>16 bar | 65°C<br>10 bar | 90°C 6 bar      |
| 316 upto 28mm             | Stainless steel     | -24°C 20 bar    | 30°C<br>20 bar | 65°C<br>16 bar | 114°C<br>10 bar |
| 316 over 35mm             | Stainless steel     | -24°C<br>16 bar | 30°C<br>16 bar | 65°C<br>10 bar | 90°C<br>6 bar   |
| Carbon                    | Carbon Steel        | -24°C 20 bar    | 30°C<br>20 bar | 65°C<br>16 bar | 114°C<br>10 bar |