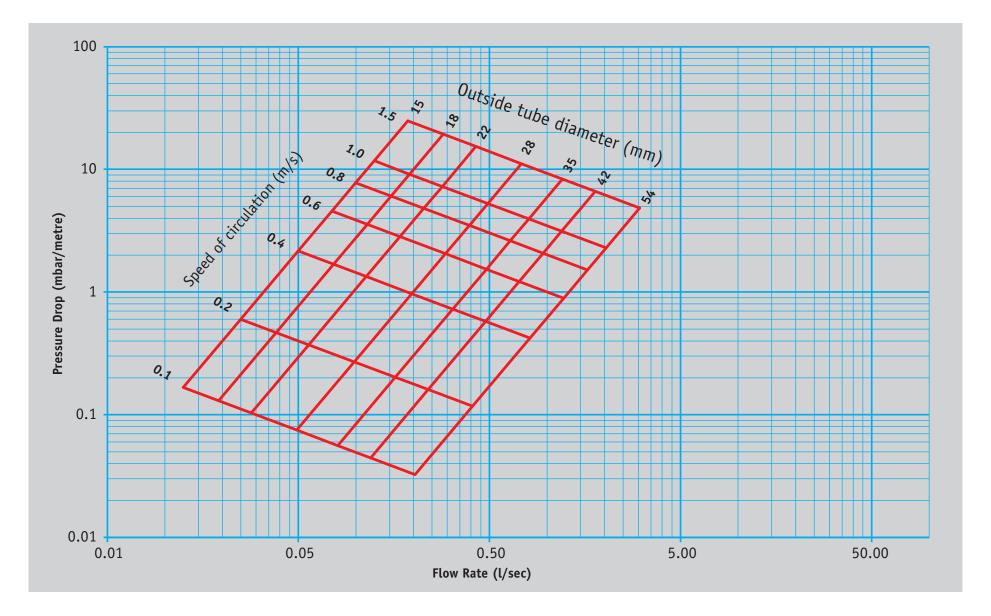

## Flow charts - Head loss/Pressure loss

When used with 316 stainless steel tube

#### For joints 10 to 54mm

Always cut the tube square, using a rotary tube cutter whenever possible. Ensure the cutter wheel appropriate for the material been cut (Carbon steel requires a higher grade of cutter wheel, Pegler Yorkshire recommend using the TC155 with a REMS