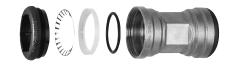

### Tectite

Stop end, push-fit end for use on stainless steel tube

| Code                                                        | Description     | d1 | I1 | D1 | z1 |
|-------------------------------------------------------------|-----------------|----|----|----|----|
| 25866                                                       | 15mm TS61/TS301 | 15 | 26 | 26 | 3  |
| 25870                                                       | 18mm TS61/TS301 | 18 | 26 | 29 | 3  |
| 25874                                                       | 22mm TS61/TS301 | 22 | 30 | 34 | 3  |
| 25876                                                       | 28mm TS61/TS301 | 28 | 34 | 42 | 3  |
| Pegler Yorkshire reserve the right to change specifications |                 |    |    |    |    |

#### Maintenance

No regular maintenance is required for this product.

For any further help please contact the Service Support Team on: 0800 1560050.

| Component      | Material              |  |
|----------------|-----------------------|--|
| Body           | Stainless steel (316) |  |
| O ring         | EPDM                  |  |
| Pipe guide     | Glass filled nylon 6  |  |
| Demount collar | Brass tin plated      |  |
| Grab ring      | Stainless steel       |  |