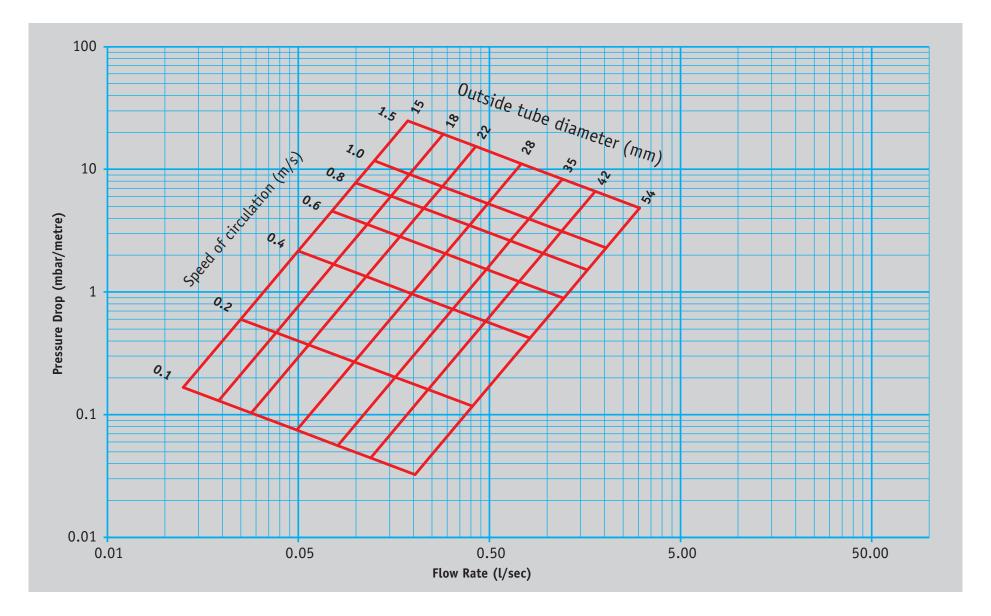

## Flow charts - Head loss/Pressure loss

When used with 316 stainless steel tube