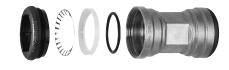

#### Maintenance

No regular maintenance is required for this product.

For any further help please contact the Service Support Team on: 0800 1560050

| Component      | Material              |
|----------------|-----------------------|
| Body           | Stainless steel (316) |
| O ring         | EPDM                  |
| Pipe guide     | Glass filled nylon 6  |
| Demount collar | Brass tin plated      |
| Grab ring      | Stainless steel       |