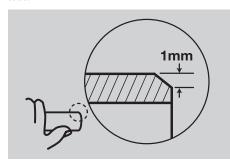

If you are using PEX or PB pipe cut the pipe using pipe shears. When using plastic coated carbon steel tube remove the coating using the S115 stripping tool.

Deburr the tube end, both internally and externally to create a 1mm chamfer on the outside of the tuhe