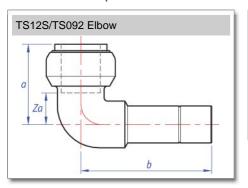

#### Street elbow push-fit x male end for insertion into fitting

| Code                                                        | Description      | d1 | d2 | 11 | 12 | D1 | z1 | z2 |
|-------------------------------------------------------------|------------------|----|----|----|----|----|----|----|
| 25496                                                       | 15mm TS12S/TS092 | 15 | 15 | 33 | 40 | 26 | 10 | 17 |
| 25498                                                       | 18mm TS12S/TS092 | 18 | 18 | 34 | 43 | 29 | 11 | 20 |
| 25500                                                       | 22mm TS12S/TS092 | 22 | 22 | 42 | 50 | 34 | 14 | 19 |
| 25502                                                       | 28mm TS12S/TS092 | 28 | 28 | 47 | 61 | 42 | 16 | 30 |
| Pegler Yorkshire reserve the right to change specifications |                  |    |    |    |    |    |    |    |