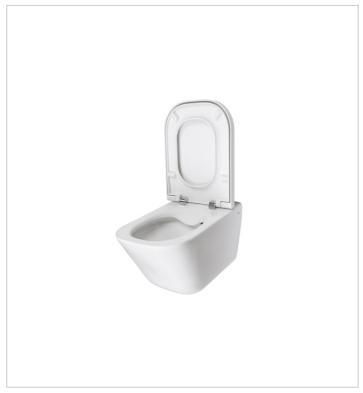

The Gap Ref. 34647L..0

Vitreous china wall-hung Rimless WC

Rimless Rim type: Rimless Shape: Square

Installation type: Wall-hung Colours and finishes

Outlet type: Horizontal How to obtain the reference number

Replace the ".." with the desired finish code

00 White

**Dimensions** 

Length: 350 mm. Width: 540 mm. Height: 400 mm.

Compatible with

801472..4 Soft-closing seat and cover for toilet

801470..4 Seat and cover for toilet