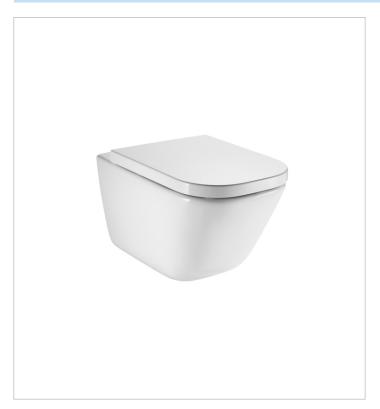

The Gap Ref. 34647L..0

Vitreous china wall-hung Rimless WC

Rimless Rim type: Rimless Shape: Square

Installation type: Wall-hung Colours and finishes

Outlet type: Horizontal How to obtain the reference number

Replace the ".." with the desired finish code

00 White

**Dimensions** 

Length: 350 mm. Width: 540 mm. Height: 400 mm.

Compatible with

801472..4 Soft-closing seat and cover for toilet

801470..4 Seat and cover for toilet