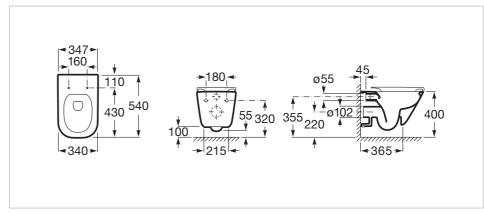

How to obtain the reference number

Replace the ".." with the desired finish code



00 White

**Dimensions** 

Length: 350 mm. Width: 540 mm. Height: 400 mm.

Compatible with

801472..4 Soft-closing seat and cover for toilet

801470..4 Seat and cover for toilet

Designed by Antonio Bullo, this collection delivers both a compact and functional style. Its wide range enables one to optimise any bathroom space. Its modern and stylish lines make of it an intelligent choice.



Designed by Antonio Bullo

He has won four gold medals at the Faenza International Ceramic Competition and two Design Plus awards at ISH Frankfurt. For Bullo, the product must be an extension of the company's soul and consistent with the markets in which it is competing.

## **Technical drawings**

Sustainable product







The Gap Ref. 34647L..0