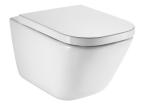

The Gap Ref. 34647L..0

Vitreous china wall-hung Rimless WC

Rimless Rim type: Rimless Shape: Square

Installation type: Wall-hung Colours and finishes

Outlet type: Horizontal How to obtain the reference number

Replace the ".." with the desired finish code

00 White

**Dimensions** 

Length: 350 mm. Width: 540 mm. Height: 400 mm.

Compatible with

801472..4 Soft-closing seat and cover for toilet

801470..4 Seat and cover for toilet