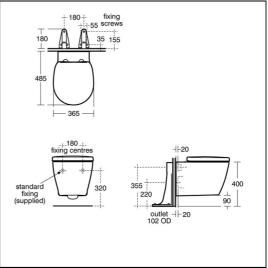

### **ILLUSTRATED PRODUCT DETAILS**

| Weights                                      | Finishes                          |
|----------------------------------------------|-----------------------------------|
| <b>E8025</b> 22.80 KG                        | <b>E8025</b> White (01)           |
| <b>\$3643</b> 2.70 KG                        |                                   |
| <b>E1292</b> 2.67 KG<br><b>E0060</b> 4.28 KG | S3643 Neutral / No<br>Finish (67) |
| Materials                                    | <b>E1292</b> White (01)           |
| E8025 Vitreous China                         |                                   |
| S3643 Plastic                                | E0060 Neutral / No                |
| E1292 Plastic                                | Finish (67)                       |
| E0060 Metal                                  | Capacity                          |
|                                              | <b>\$3643</b> 4 litres            |
|                                              | Designer                          |

#### **Special Notes**

E0060 support brackets secured to floor within the duct, WC fixed to support brackets with bolts supplied and bolts

# Concept Space Compact Wall Mounted WC Pan

screwed to back wall with brackets. Joint sealed with waterproof sealant (not supplied). Can be used with furniture WC units, support brackets E0060 required.