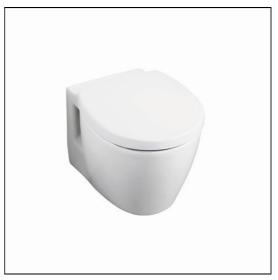

# Concept Space Compact Wall Mounted WC Pan

# **ILLUSTRATED**

E8025 Concept Space compact wall mounted WC pan
S3643 Conceala 2 cistern 4.5/3 or 4/2.6 litre dual flush valve side supply and internal overflow, alternative height plastic flushbends, no flushplate
E1292 Space seat and cover
E0060 Support frame with bolts for wall hung WC